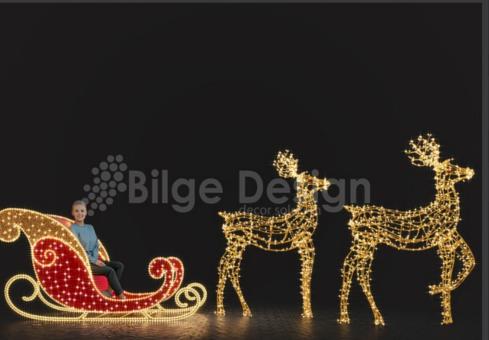

# Sled

130cm

→ 235cm

7 100cm

丽 3d-kzk-145-1

Sold as a set

# Sled

- 145cm
- -- 260cm
- 7 100cm
- 📠 3d-kzkgyk-145-1