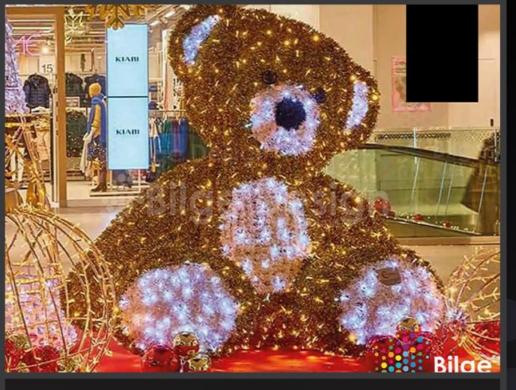

# 3D Teddy Bear

- -- 155cm
- 7 145cm
- 📶 3d-ayck-210-1

# 3D Teddy Bear

**1-**: 300cm -- 220cm ---155cm / 200cm / 145cm

3d-ayck-300-2 3d-ayck-200-2

### 3D Giant Teddy B.

**2-**[] 320cm 1 220cm --190cm -- 275cm / 130cm / 190cm 3d-ayck-220-3 ™3d-ayck-320-3