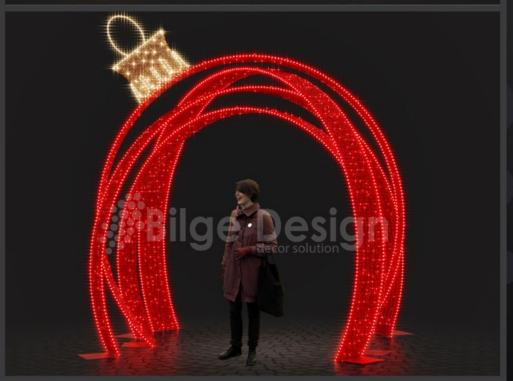

# Archway 3

- → 300cm
- 7 500cm
- tk-500-3

- -- 300cm
- 7 1000cm
- ፱፱ tk−1000-3

- 1500cm
- --640cm
- ✓ 90cm
- ⊞tk-500-4-1