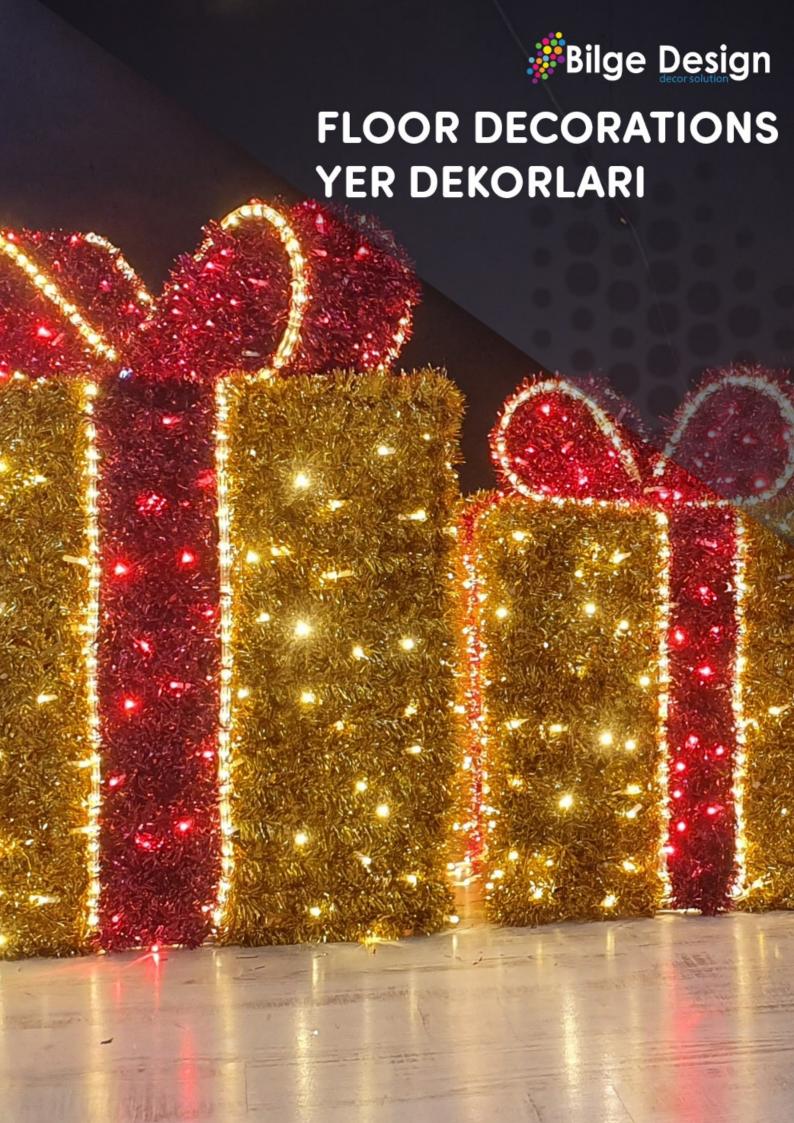

# Gift boxes

- **1- 2- 3-**---60cm ---80cm ---120cm
- Our products' sizes and colors can be customized upon request, while the dimensions shown in the catalog are the standard measurements we use for our products.