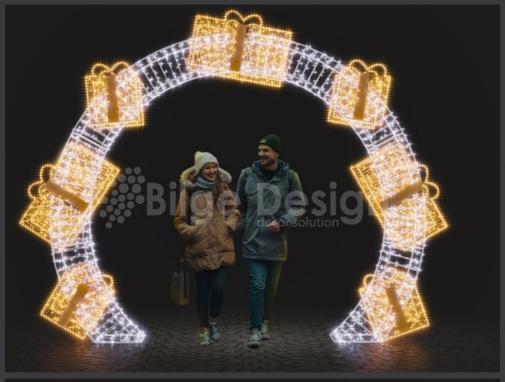

# Giftbox archway 1

- -- 300cm
- / 300cm
- mm hd-tk-360-3-2

# Giftbox archway 2

- → 300cm
- 7 300cm
- m hd-tk-360-2-1