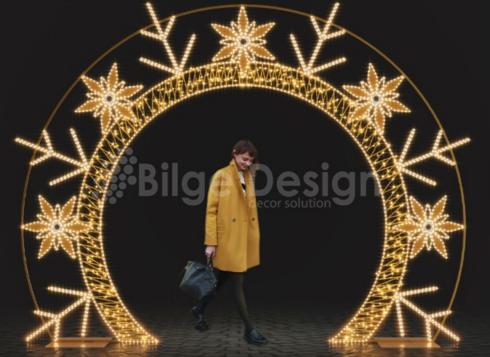

# Sphere archway 8

- → 470cm
- ₹ 470cm
- kr-tk-440-8

- → 270cm
- kr-tk-370-9

- 1 370cm
- -- 370cm
- √ 300cm
- m kr-tk-340-10

### Giftbox archway 11

- 1 370cm
- -- 370cm
- 7 300cm
- m kr-tk-370-11

### Giftbox archway 12

- ‡ 370cm
- 370cm
- 7 300cm
- kr−tk-370-12