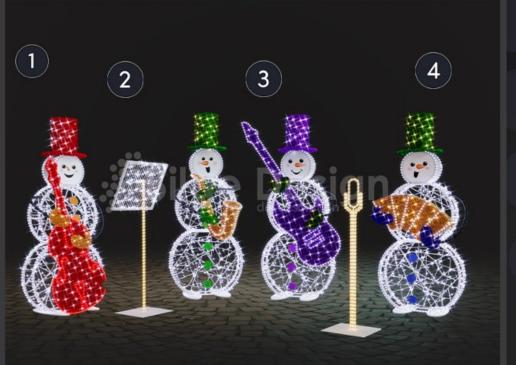

ayck-220-3 ™3d-ayck-320-3





### 3D Snowman

| -200-1 |
|--------|
|        |

# 1- 3D Snowman

- 150cm 130cm

# 2- Snowman's Sleigh

- --- 180cm ✓ 100cm 100cm 3d-kizak-140-1

| 3D Snowman                          |                                       |
|-------------------------------------|---------------------------------------|
| 1-<br>1 200cm                       | <b>2-</b>                             |
| 120cm<br>✓ 90cm<br>===3d-kdam-200-3 | 120cm<br>✓ 190cm<br>500 3d-kdam-220-3 |
| 3-<br>1 200cm                       |                                       |
| 120cm<br>✓ 90cm                     |                                       |
| 3d-kdam-200-3-3                     | 3                                     |



### 3D Snowman

3-

160cm

--130cm

√ 75cm

3d-kadm-160-4



# 3D Musician Snowmen

--120cm --100cm ✓50cm ✓60cm

3d-kadm-3 3d-kadm-4

# Bilge Design

### 3D Snowman



# Bilge Design Bilge Design Bilge Design Bilge Design



### 3D Snowman

### **Giant Snowman**

# Giant Snowman

| 1-             | 2-             |
|----------------|----------------|
| 1 200cm        |                |
| 150cm          | 230cm          |
| ✓ 125cm        | // 190cm       |
| ™3d-kadm-500-7 | ™3d-kadm-300-7 |







# 3D Teddy Bear

- 300cm
- -- 240cm
- 3d-tdykayak-300



**2-**[]300cm

1 240cm --180cm

→ 230cm / 130cm / 200cm

3d-nb-240-1

3d-nb-300-1

# Christmas candy

- 170cm
- ---70cm
- ∠ 20cm

# 2D Gingermen

- . 190cm
- -- 115cm

2d-gng-160-1







# 3D Teddy bear

1-

1 220cm

→200cm

™3d-tdy-220-1

### **3D Train**

### 1- Train

1 370cm

→445cm

/ 150cm