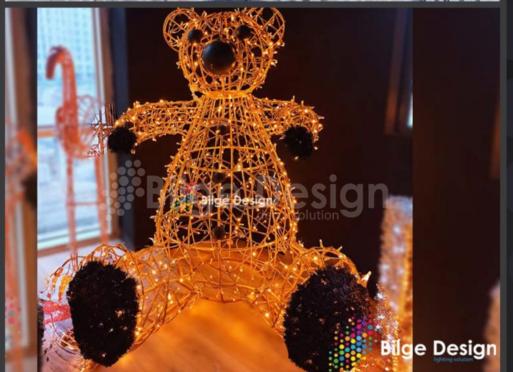

20−1

# Deer and rabbit

- 160cm
- 1 220cm
- --100cm
- → 1145cm
- / 30cm
- / 40cm
- **3d-gyk-100-3**
- **3d-gyk-250-3 3d-gyk-250-3**

### Deer 3

- 1 220cm
- --145cm
- -- 230cm
- √ 40cm
- 7 60cm
- 3d-gyk-100-4
- **3d-gyk-250-5 3d-gyk-250-5**
- 1 500cm
- --320cm
- 7 90cm
- **1** 3d-gyk-300-6

Our products' sizes and colors can be customized upon request, while the dimensions shown in the catalog are







### 3D Deers

 **2-**1 230cm 1 mdeer3d230

### Deer

- 1 220cm
- -- 145cm
- 7 40cm

# Sled

- 145cm
- -- 260cm
- 7 100cm
- 📠 3d-kzkgyk-145-1

### Deer

- 1 220cm
- --- 145cm

# Sled

- 140cm
- \_\_\_\_ 260cm
- 7 100cm
- 📠 3d-kzkgyk-220-2







# 3D Deer

- → 125cm
- 7 100cm
- 📆 3d-elgg-270-1

# 

- --- 200cm
- 7 175cm
- 📠 3d-pyn-195-1

# 3D Seahorse

- -- 90cm
- 70cm
- 📠 3d-dat-200-1







# 3D Teddy Bear

- -- 155cm
- 7 145cm
- 📶 3d-ayck-210-1

# 3D Teddy Bear

**1-**: 300cm -- 220cm ---155cm / 200cm / 145cm

3d-ayck-300-2 3d-ayck-200-2

### 3D Giant Teddy B.

**2-**[] 320cm 1 220cm --190cm -- 275cm / 130cm / 190cm 3d-ayck-220-3 ™3d-ayck-320-3





### 3D Snowman

| -200-1 |
|--------|
|        |

# 1- 3D Snowman

- 150cm 130cm

# 2- Snowman's Sleigh

- --- 180cm ✓ 100cm 100cm 3d-kizak-140-1

| 3D Snowman                          |                                       |
|-------------------------------------|---------------------------------------|
| 1-<br>1 200cm                       | <b>2-</b>                             |
| 120cm<br>✓ 90cm<br>===3d-kdam-200-3 | 120cm<br>✓ 190cm<br>500 3d-kdam-220-3 |
| 3-<br>1 200cm                       |