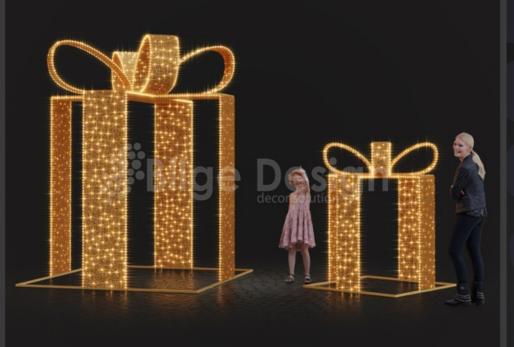

# Gift boxes

- **1- 2- 3-**---60cm ---80cm ---120cm
- Our products' sizes and colors can be customized upon request, while the dimensions shown in the catalog are the standard measurements we use for our products.