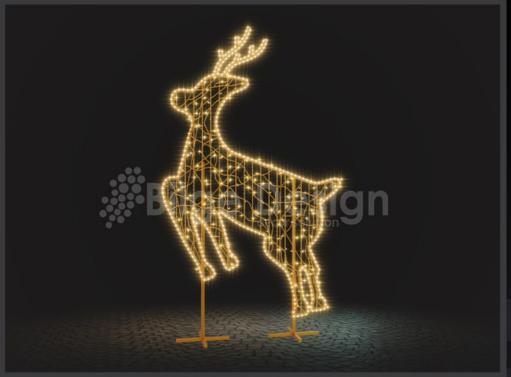

### Deer 1

- 1 220cm
- --125cm
- **1** 2d−gyk−220−1

### Deer

- 1 220cm
- -- 145cm
- 7 40cm

### Deer

- 1 220cm
- --- 145cm

# 3D Deer

- → 125cm
- 7 100cm
- 📆 3d-elgg-270-1