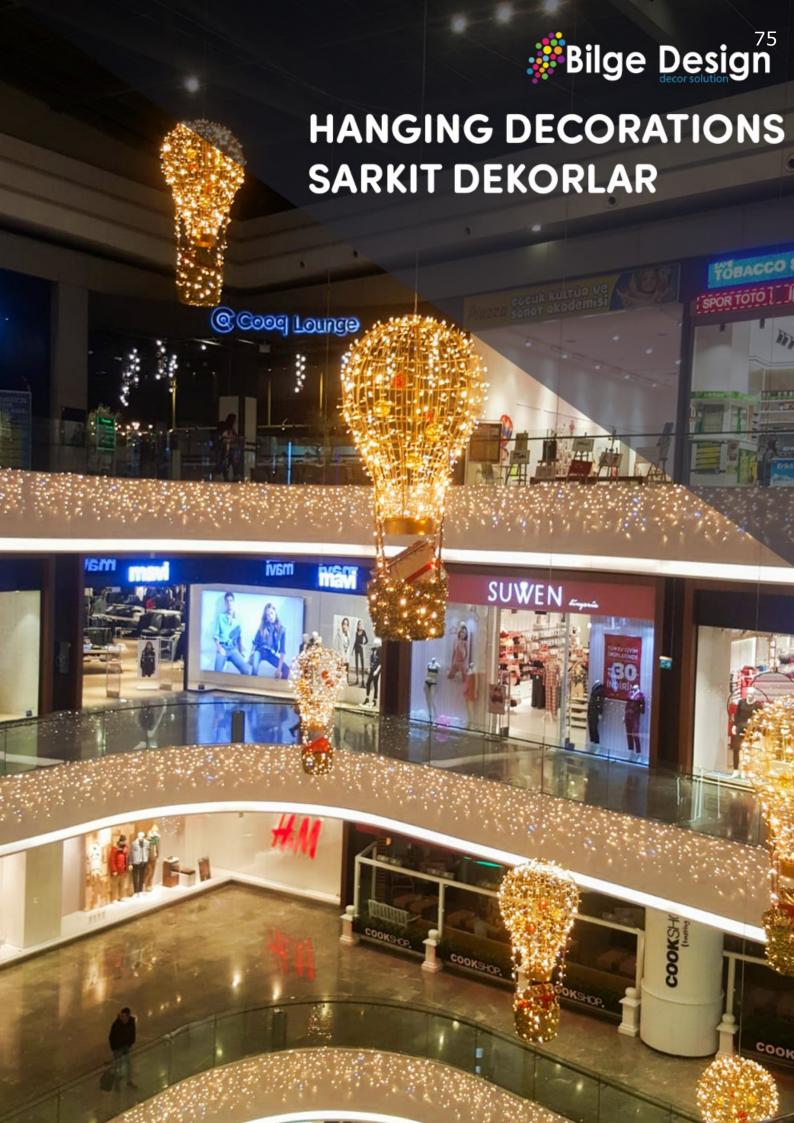

### Green tree 27

| Orech hee Zi          |                  |
|-----------------------|------------------|
| 1-                    | 2-               |
| 1000cm                | 1 800cm          |
| 330cm                 | 240cm            |
| <b>™agc-ysl-10-27</b> | Ш адс-ysl-80-27  |
| 3-                    | 4-               |
| 1 600cm               | 1 400cm          |
| 180cm                 | 120cm            |
| ⊞agc-ysl-60-27        | ™ agc-ysl-450-27 |
|                       |                  |



# Green tree 28

| 1-                    | 2-                       |
|-----------------------|--------------------------|
| 1000cm                | 1 800cm                  |
| 350cm                 | 280cm                    |
| <b>™agc-ysl-10-28</b> | <b>100 agc−ysl−80−28</b> |



















































Pendat set 01 Set sarkit 01 Pendat set 02 Set sarkit 02







Pendat set 03 Set sarkit 03 Pendat set 04 Set sarkit 04









Pendat set 05 Set sarkit 05 Pendat set 06 Set sarkit 06





Pendat set 07 Set sarkit 07 Pendat set 08 Set sarkit 08



Bilge Design



Pendat set 09 Set sarkit 09 Pendat set 10 Set sarkit 10







# STREET DECORATIONS SOKAK DEKORLARI



#### 88

#### Direk dekorları



# Pole motif 1

- 180cm
- -- 60cm
- **⊞** drk-180-1



#### Pole motif 2

- 150cm
- -- 60cm
- **™** drk-150-2



# Pole motif 3

- 1 140cm
- -- 50cm
- drk-140-3



#### Pole motif 4

- 120cm
- -- 75cm
- drk-120-4



# Pole motif 5

- 100cm
- -- 55cm
- **™** drk-100-5



# Pole motif 6

- 140cm
- -- 75cm
- @ drk-140-6



# Pole motif 7

- 140cm
- --