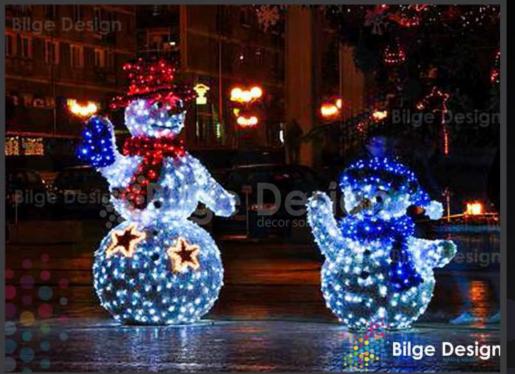

### 3D Snowman

### **Giant Snowman**

# Giant Snowman

| 1-             | 2-             |
|----------------|----------------|
| 1 200cm        |                |
| 150cm          | 230cm          |
| ✓ 125cm        | // 190cm       |
| ™3d-kadm-500-7 | ™3d-kadm-300-7 |