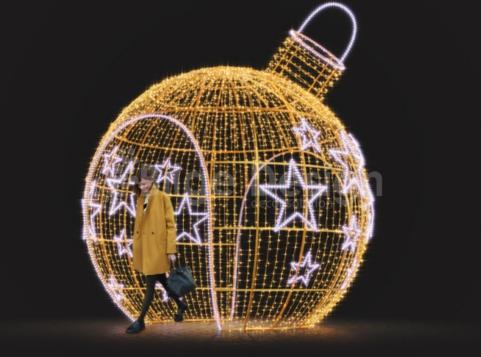

# Giant sphere 1

- 1 250cm
- -- 200cm
- √ 1200cm
- kr-160-1

# Giant sphere 2

- 1 250cm
- -- 260cm
- ∠ 260cm
- kr-250-2

# Giant sphere 3

- ‡ 250cm
- -- 220cm
- 🔀 220cm
- kr-220-3