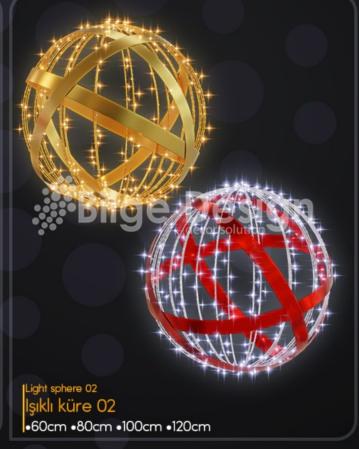

# Giant sphere 1

- 1 250cm
- -- 200cm
- √ 1200cm
- kr-160-1

# Giant sphere 2

- 1 250cm
- -- 260cm
- ∠ 260cm
- kr-250-2

# Giant sphere 3

- ‡ 250cm
- -- 220cm
- 🔀 220cm
- kr-220-3