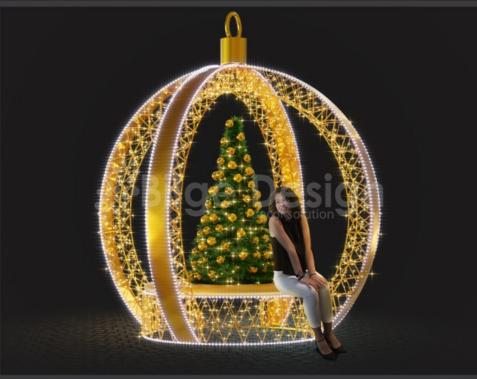

# Giant sphere 1

- 1 250cm
- -- 200cm
- √ 1200cm
- kr-160-1

# Giant sphere 2

- 1 250cm
- -- 260cm
- ∠ 260cm
- kr-250-2

# Giant sphere 3

- ‡ 250cm
- -- 220cm
- 🔀 220cm
- kr-220-3