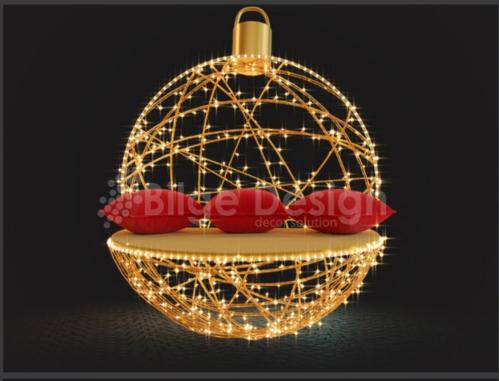

# Giant sphere 1

- 1 250cm
- -- 200cm
- √ 1200cm
- kr-160-1

# Giant sphere 2

- 1 250cm
- -- 260cm
- ∠ 260cm
- kr-250-2

# Giant sphere 3

- ‡ 250cm
- -- 220cm
- 🔀 220cm
- kr-220-3