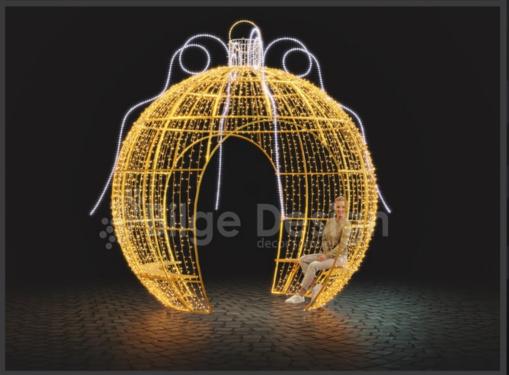

# Giant sphere 1

- 1 250cm
- -- 200cm
- √ 1200cm
- kr-160-1

# Giant sphere 2

- 1 250cm
- -- 260cm
- ∠ 260cm
- kr-250-2

# Giant sphere 3

- ‡ 250cm
- -- 220cm
- 🔀 220cm
- kr-220-3