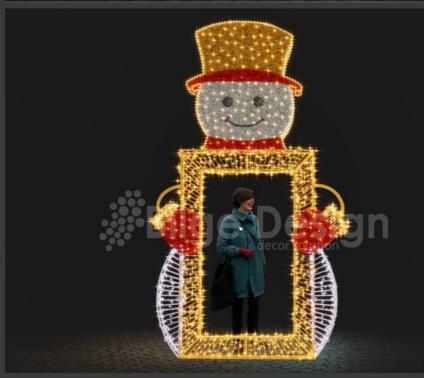

- 🎹 ft-akt-290-2







# Activity grotto 1

- -- 400cm
- 7 400cm
- act-gr-390-1-1
- **₹** 500\$

# Photo activity 3

- 1420cm
- --350cm
- √ 250cm
- ft-act-420-3
- 140cm
- --70cm
- √ 50cm
- ft-act-140-3
- 170cm

**2-**160cm

---130cm

√ 50cm

ft-act-160-3

- -- 60cm
- 760cm
- ⊞ft-act-70-3

- -- 235cm
- ft-act-500-4







# Photo activity 5

→ 150cm

ft-akt-200-5

# Photo activity 6

--- 285cm

m ft-akt-440-6

# Photo activity 7

--- 245cm

7 30cm

📆 ft-akt-250-7







# Photo activity 8

- → 195cm
- 🎹 ft-akt-200-8

# Photo activity 9

- 340cm
- 7 200cm
- 丽 3d-blk-280-9

- --- 270cm
- 7 100cm
- ft-akt-260-10







# Photo activity 11 1 230cm

- -- 300cm
- 📠 ft-akt-230-11

# Photo activity 12 1 245cm

- 170cm
- 7 20cm
- m ft-akt-245-12

- 1 330cm
- -- 225cm
- 7 25cm
- ft-akt-330-13







# Photo activity 14

- -- 240cm
- ∠ 25cm
- ft-akt-380-14

# Photo activity 15

- --- 240cm
- 7 25cm
- m ft-akt-370-15

- → 195cm
- 7 25cm
- ft-akt-340-16







# Photo activity 17 1 280cm

- → 630cm
- ✓ 20cm
- ft-akt-280-17

# Photo activity 18 1340cm

- -- 340cm
- 7 80cm
- m ft-akt-340-18

# Photo activity 19 1360cm

- → 320cm
- \_\_\_\_\_ ft-akt-360-19







# Photo activity 20

- --- 310cm
- ✓ 360cm
- ft-akt-300-20

# Photo activity 21

Gift boxes 1 80cm

---50cm

- Chair 140cm
- —120cm
- 7120cm

**3- Tree** 1450cm

- -- 400cm
- 7 160cm
- ∰ ft-akt-265-22



# Photo activity 23

- → 230cm
- ✓ 35cm
- ft-akt-270-23

Christmas house Photo activity 24





# Photo activity 25 335cm

- → 500cm
- ☑15cm ft-akt-300-25





# Bilge Design Bilge Design



### Floor decorations 1

- 100x90x20cm