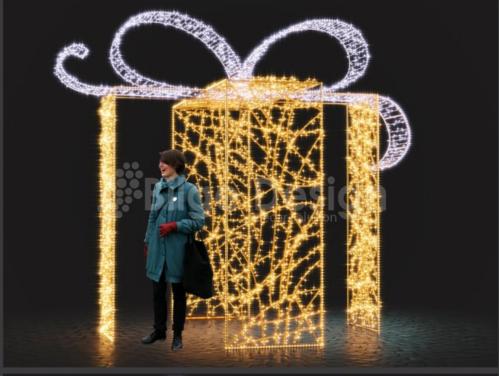

# Giftbox archway 1

- -- 300cm
- / 300cm
- mm hd-tk-360-3-2

# Giftbox archway 2

- → 300cm
- 7 300cm
- m hd-tk-360-2-1

# Giftbox archway 3

- -- 250cm
- ∠ 250cm
- m hd-tk-350-3