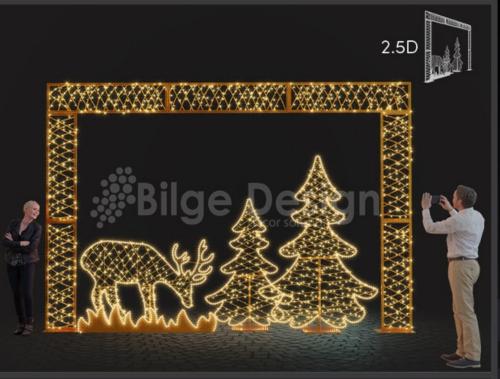

- 📠 ft-akt-230-11

# Photo activity 12 1 245cm

- 170cm
- 7 20cm
- m ft-akt-245-12

- 1 330cm
- -- 225cm
- 7 25cm
- ft-akt-330-13







# Photo activity 14

- -- 240cm
- ∠ 25cm
- ft-akt-380-14

# Photo activity 15

- --- 240cm
- 7 25cm
- m ft-akt-370-15

- → 195cm
- 7 25cm
- ft-akt-340-16







# Photo activity 17 1 280cm

- → 630cm
- ✓ 20cm
- ft-akt-280-17

# Photo activity 18 1340cm

- -- 340cm
- 7 80cm
- m ft-akt-340-18

# Photo activity 19 1360cm

- → 320cm
- \_\_\_\_\_ ft-akt-360-19







# Photo activity 20

- --- 310cm
- ✓ 360cm
- ft-akt-300-20

# Photo activity 21

Gift boxes 1 80cm

---50cm

- Chair 140cm
- —120cm
- 7120cm

**3- Tree** 1450cm

- -- 400cm
- 7 160cm
- ∰ ft-akt-265-22



# Photo activity 23

- → 230cm
- ✓ 35cm
- ft-akt-270-23

Christmas house Photo activity 24





# Photo activity 25 335cm

- → 500cm
- ☑15cm ft-akt-300-25





# Bilge Design Bilge Design



### Floor decorations 1

- 100x90x20cm
- 140x130x20cm
- 180x100x20cm
- 220x200x20cm

# Floor decorations 2

- 100cm
- 120cm
- 160cm
- 1 200cm
- yr-dkr-(size)-2

# Floor decorations 3

- --- 250cm
- 7 250cm
- mg yr-dkr-350-3



- 1 350cm
- → 340cm
- / 20cm



### Floor decorations 5

- ↑ 70cm ← 60cm 20cm



# Floor decorations 6

180cm

--150cm

/150cm

**10** yr-dkr-180-6





**2-**[] 180cm

120cm 120cm 120-7 igyr-dkr-180-7

1 230cm

1 280cm

**⊞yr-dkr-230-7** 

myr-dkr-280-7

# Floor decorations 8

130cm

-- 560cm

7 30cm

m yr-dkr-130-8

# Floor decorations 9

-- 255cm

yr-dkr-260-9







- 350cm
- -- 250cm
- 🗾 200cm
- mg yr-dkr-350-10

# Floor decorations 11

1 300cm 1 200cm

-- 130cm -- 2