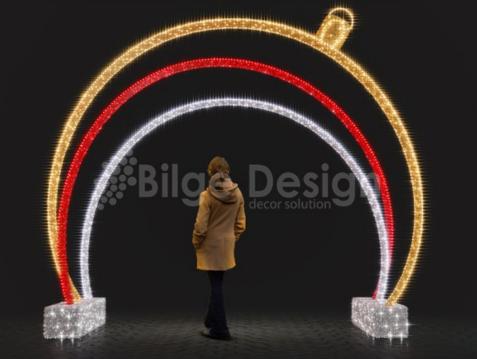

# Giftbox archway 6

- → 450cm
- / 450cm
- ፴፴ hd-tk-435-6

- → 320cm
- / 250cm
- kur-tk-350-1

# Sphere archway 2

- → 370cm
- 7 230cm

kr-tk-370-2

- -- 370cm
- 7 230cm
- kr-tk-385-3

- -- 375cm
- ✓ 325cm
- kr-tk-420-4