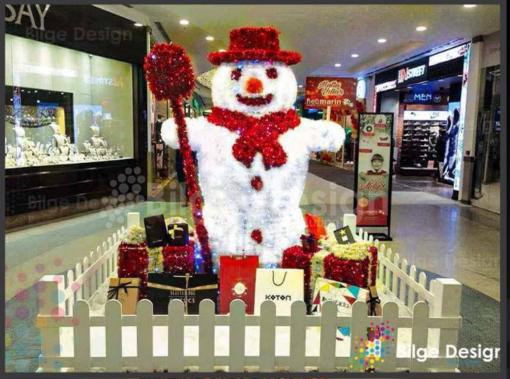

### **Giant Snowman**

# Giant Snowman

| 1-             | 2-             |
|----------------|----------------|
| 1 200cm        |                |
| 150cm          | 230cm          |
| ✓ 125cm        | // 190cm       |
| ™3d-kadm-500-7 | ™3d-kadm-300-7 |