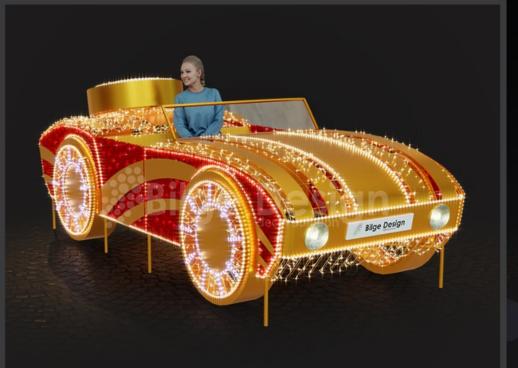

# 3D Car

- 125cm
- → 350cm
- / 150cm
- ፴፴ 3d-arb-450-2

# 3D Car

- 135cm
- -- 240cm
- 7 135cm
- 3d-arb-240-1