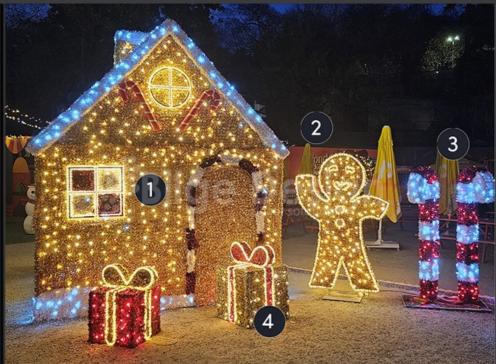

# Photo activity 23

- → 230cm
- ✓ 35cm
- ft-akt-270-23

Christmas house Photo activity 24