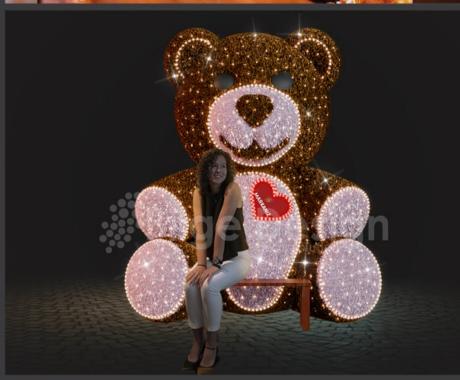

### 3D Giant Teddy B.

**2-**[] 320cm 1 220cm --190cm -- 275cm / 130cm / 190cm 3d-ayck-220-3 ™3d-ayck-320-3