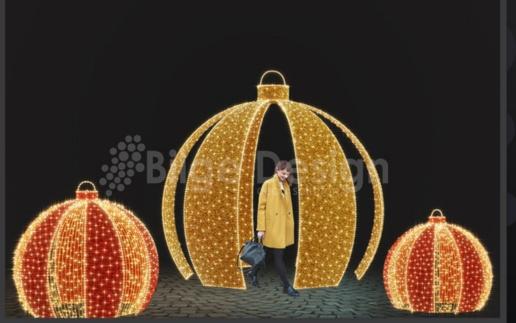

# Giant sphere 1

- 1 250cm
- -- 200cm
- √ 1200cm
- kr-160-1

# Giant sphere 2

- 1 250cm
- -- 260cm
- ∠ 260cm
- kr-250-2

# Giant sphere 3

- ‡ 250cm
- -- 220cm
- 🔀 220cm
- kr-220-3