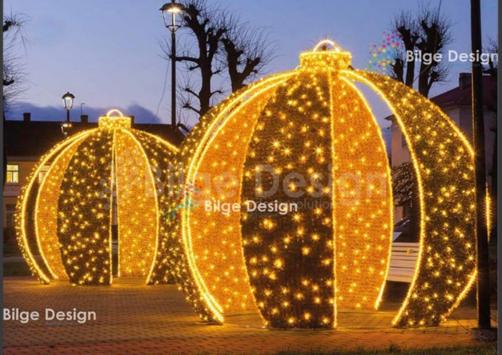

# Giant sphere 1

- 1 250cm
- -- 200cm
- √ 1200cm
- kr-160-1

# Giant sphere 2

- 1 250cm
- -- 260cm
- ∠ 260cm
- kr-250-2

# Giant sphere 3

- ‡ 250cm
- -- 220cm
- 🔀 220cm
- kr-220-3