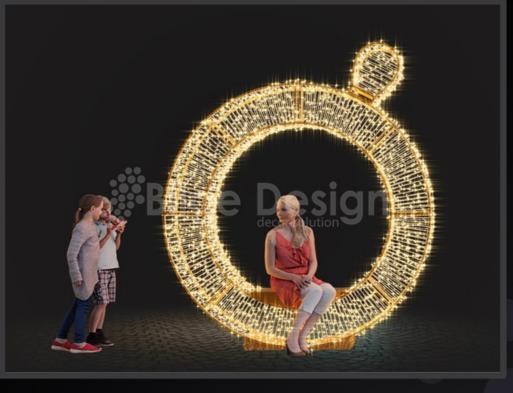

# Giant sphere 1

- 1 250cm
- -- 200cm
- √ 1200cm
- kr-160-1

# Giant sphere 2

- 1 250cm
- -- 260cm
- ∠ 260cm
- kr-250-2

# Giant sphere 3

- ‡ 250cm
- -- 220cm
- 🔀 220cm
- kr-220-3