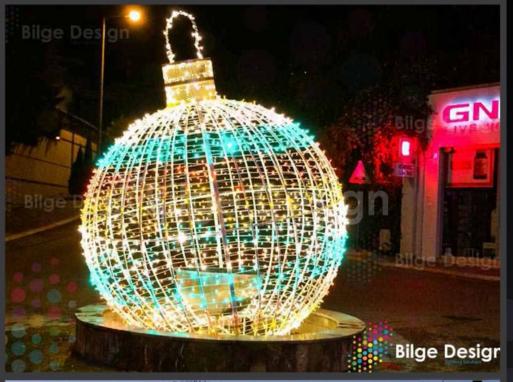

# Giant sphere 1

- 1 250cm
- -- 200cm
- √ 1200cm
- kr-160-1

# Giant sphere 2

- 1 250cm
- -- 260cm
- ∠ 260cm
- kr-250-2

# Giant sphere 3

- ‡ 250cm
- -- 220cm
- 🔀 220cm
- kr-220-3