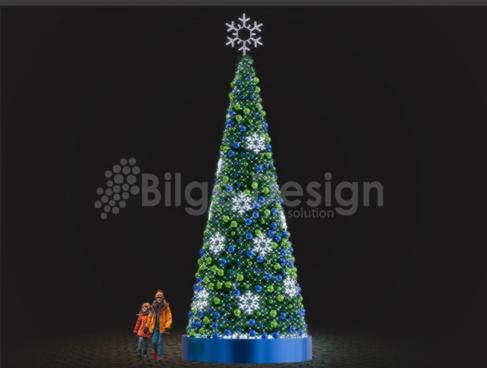

# LED tree 1

| Contract of the Contract of the Contract of the Contract of the Contract of the Contract of the Contract of the Contract of the Contract of the Contract of the Contract of the Contract of the Contract of the Contract of the Contract of the Contract of the Contract of the Contract of the Contract of the Contract of the Contract of the Contract of the Contract of the Contract of the Contract of the Contract of the Contract of the Contract of the Contract of the Contract of the Contract of the Contract of the Contract of the Contract of the Contract of the Contract of the Contract of the Contract of the Contract of the Contract of the Contract of the Contract of the Contract of the Contract of the Contract of the Contract of the Contract of the Contract of the Contract of the Contract of the Contract of the Contract of the Contract of the Contract of the Contract of the Contract of the Contract of the Contract of the Contract of the Contract of the Contract of the Contract of the Contract of the Contract of the Contract of the Contract of the Contract of the Contract of the Contract of the Contract of the Contract of the Contract of the Contract of the Contract of the Contract of the Contract of the Contract of the Contract of the Contract of the Contract of the Contract of the Contract of the Contract of the Contract of the Contract of the Contract of the Contract of the Contract of the Contract of the Contract of the Contract of the Contract of the Contract of the Contract of the Contract of the Contract of the Contract of the Contract of the Contract of the Contract of the Contract of the Contract of the Contract of the Contract of the Contract of the Contract of the Contract of the Contract of the Contract of the Contract of the Contract of the Contract of the Contract of the Contract of the Contract of the Contract of the Contract of the Contract of the Contract of the Contract of the Contract of the Contract of the Contract of the Contract of the Contract of the Contract of the Contract of the Contract of th | of the party of |
|--------------------------------------------------------------------------------------------------------------------------------------------------------------------------------------------------------------------------------------------------------------------------------------------------------------------------------------------------------------------------------------------------------------------------------------------------------------------------------------------------------------------------------------------------------------------------------------------------------------------------------------------------------------------------------------------------------------------------------------------------------------------------------------------------------------------------------------------------------------------------------------------------------------------------------------------------------------------------------------------------------------------------------------------------------------------------------------------------------------------------------------------------------------------------------------------------------------------------------------------------------------------------------------------------------------------------------------------------------------------------------------------------------------------------------------------------------------------------------------------------------------------------------------------------------------------------------------------------------------------------------------------------------------------------------------------------------------------------------------------------------------------------------------------------------------------------------------------------------------------------------------------------------------------------------------------------------------------------------------------------------------------------------------------------------------------------------------------------------------------------------|-----------------|
| 1-                                                                                                                                                                                                                                                                                                                                                                                                                                                                                                                                                                                                                                                                                                                                                                                                                                                                                                                                                                                                                                                                                                                                                                                                                                                                                                                                                                                                                                                                                                                                                                                                                                                                                                                                                                                                                                                                                                                                                                                                                                                                                                                             | 2-              |
| 1000cm                                                                                                                                                                                                                                                                                                                                                                                                                                                                                                                                                                                                                                                                                                                                                                                                                                                                                                                                                                                                                                                                                                                                                                                                                                                                                                                                                                                                                                                                                                                                                                                                                                                                                                                                                                                                                                                                                                                                                                                                                                                                                                                         |                 |
| 330cm                                                                                                                                                                                                                                                                                                                                                                                                                                                                                                                                                                                                                                                                                                                                                                                                                                                                                                                                                                                                                                                                                                                                                                                                                                                                                                                                                                                                                                                                                                                                                                                                                                                                                                                                                                                                                                                                                                                                                                                                                                                                                                                          | 260cm           |
| ⊞agc-ld-10-1                                                                                                                                                                                                                                                                                                                                                                                                                                                                                                                                                                                                                                                                                                                                                                                                                                                                                                                                                                                                                                                                                                                                                                                                                                                                                                                                                                                                                                                                                                                                                                                                                                                                                                                                                                                                                                                                                                                                                                                                                                                                                                                   | ҈ agc-ld-80-1   |
| 3-                                                                                                                                                                                                                                                                                                                                                                                                                                                                                                                                                                                                                                                                                                                                                                                                                                                                                                                                                                                                                                                                                                                                                                                                                                                                                                                                                                                                                                                                                                                                                                                                                                                                                                                                                                                                                                                                                                                                                                                                                                                                                                                             | 4-              |
| 1 600cm                                                                                                                                                                                                                                                                                                                                                                                                                                                                                                                                                                                                                                                                                                                                                                                                                                                                                                                                                                                                                                                                                                                                                                                                                                                                                                                                                                                                                                                                                                                                                                                                                                                                                                                                                                                                                                                                                                                                                                                                                                                                                                                        | 1 450cm         |
| 200cm                                                                                                                                                                                                                                                                                                                                                                                                                                                                                                                                                                                                                                                                                                                                                                                                                                                                                                                                                                                                                                                                                                                                                                                                                                                                                                                                                                                                                                                                                                                                                                                                                                                                                                                                                                                                                                                                                                                                                                                                                                                                                                                          | 150cm           |
| ⊞agc-ld-60-1                                                                                                                                                                                                                                                                                                                                                                                                                                                                                                                                                                                                                                                                                                                                                                                                                                                                                                                                                                                                                                                                                                                                                                                                                                                                                                                                                                                                                                                                                                                                                                                                                                                                                                                                                                                                                                                                                                                                                                                                                                                                                                                   | ™ agc-ld-450-1  |
|                                                                                                                                                                                                                                                                                                                                                                                                                                                                                                                                                                                                                                                                                                                                                                                                                                                                                                                                                                                                                                                                                                                                                                                                                                                                                                                                                                                                                                                                                                                                                                                                                                                                                                                                                                                                                                                                                                                                                                                                                                                                                                                                |                 |