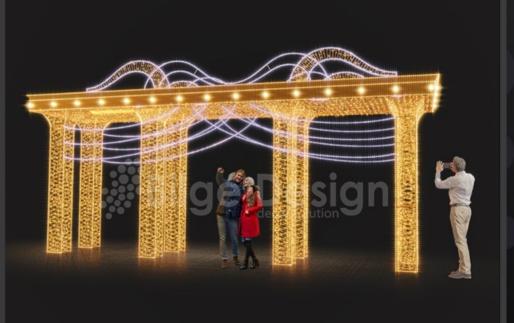

# Archway 3

- → 300cm
- 7 500cm
- tk-500-3

- -- 300cm
- 7 1000cm
- ፱፱ tk−1000-3

- 1500cm
- --640cm
- ✓ 90cm
- ⊞tk-500-4-1