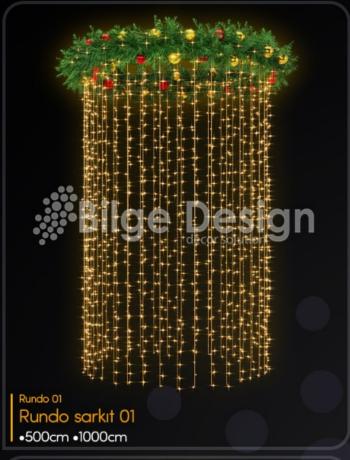

# Gift boxes

- **1- 2- 3-**---60cm ---80cm ---120cm
- Our products' sizes and colors can be customized upon request, while the dimensions shown in the catalog are the standard measurements we use for our products.