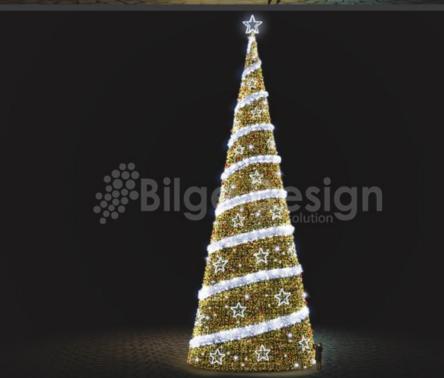

# LED tree 1

| Contract of the Contract of the Contract of the Contract of the Contract of the Contract of the Contract of the Contract of the Contract of the Contract of the Contract of the Contract of the Contract of the Contract of the Contract of the Contract of the Contract of the Contract of the Contract of the Contract of the Contract of the Contract of the Contract of the Contract of the Contract of the Contract of the Contract of the Contract of the Contract of the Contract of the Contract of the Contract of the Contract of the Contract of the Contract of the Contract of the Contract of the Contract of the Contract of the Contract of the Contract of the Contract of the Contract of the Contract of the Contract of the Contract of the Contract of the Contract of the Contract of the Contract of the Contract of the Contract of the Contract of the Contract of the Contract of the Contract of the Contract of the Contract of the Contract of the Contract of the Contract of the Contract of the Contract of the Contract of the Contract of the Contract of the Contract of the Contract of the Contract of the Contract of the Contract of the Contract of the Contract of the Contract of the Contract of the Contract of the Contract of the Contract of the Contract of the Contract of the Contract of the Contract of the Contract of the Contract of the Contract of the Contract of the Contract of the Contract of the Contract of the Contract of the Contract of the Contract of the Contract of the Contract of the Contract of the Contract of the Contract of the Contract of the Contract of the Contract of the Contract of the Contract of the Contract of the Contract of the Contract of the Contract of the Contract of the Contract of the Contract of the Contract of the Contract of the Contract of the Contract of the Contract of the Contract of the Contract of the Contract of the Contract of the Contract of the Contract of the Contract of the Contract of the Contract of the Contract of the Contract of the Contract of the Contract of the Contract of th | of the party of |
|--------------------------------------------------------------------------------------------------------------------------------------------------------------------------------------------------------------------------------------------------------------------------------------------------------------------------------------------------------------------------------------------------------------------------------------------------------------------------------------------------------------------------------------------------------------------------------------------------------------------------------------------------------------------------------------------------------------------------------------------------------------------------------------------------------------------------------------------------------------------------------------------------------------------------------------------------------------------------------------------------------------------------------------------------------------------------------------------------------------------------------------------------------------------------------------------------------------------------------------------------------------------------------------------------------------------------------------------------------------------------------------------------------------------------------------------------------------------------------------------------------------------------------------------------------------------------------------------------------------------------------------------------------------------------------------------------------------------------------------------------------------------------------------------------------------------------------------------------------------------------------------------------------------------------------------------------------------------------------------------------------------------------------------------------------------------------------------------------------------------------------|-----------------|
| 1-                                                                                                                                                                                                                                                                                                                                                                                                                                                                                                                                                                                                                                                                                                                                                                                                                                                                                                                                                                                                                                                                                                                                                                                                                                                                                                                                                                                                                                                                                                                                                                                                                                                                                                                                                                                                                                                                                                                                                                                                                                                                                                                             | 2-              |
| 1000cm                                                                                                                                                                                                                                                                                                                                                                                                                                                                                                                                                                                                                                                                                                                                                                                                                                                                                                                                                                                                                                                                                                                                                                                                                                                                                                                                                                                                                                                                                                                                                                                                                                                                                                                                                                                                                                                                                                                                                                                                                                                                                                                         |                 |
| 330cm                                                                                                                                                                                                                                                                                                                                                                                                                                                                                                                                                                                                                                                                                                                                                                                                                                                                                                                                                                                                                                                                                                                                                                                                                                                                                                                                                                                                                                                                                                                                                                                                                                                                                                                                                                                                                                                                                                                                                                                                                                                                                                                          | 260cm           |
| ⊞agc-ld-10-1                                                                                                                                                                                                                                                                                                                                                                                                                                                                                                                                                                                                                                                                                                                                                                                                                                                                                                                                                                                                                                                                                                                                                                                                                                                                                                                                                                                                                                                                                                                                                                                                                                                                                                                                                                                                                                                                                                                                                                                                                                                                                                                   | ҈ agc-ld-80-1   |
| 3-                                                                                                                                                                                                                                                                                                                                                                                                                                                                                                                                                                                                                                                                                                                                                                                                                                                                                                                                                                                                                                                                                                                                                                                                                                                                                                                                                                                                                                                                                                                                                                                                                                                                                                                                                                                                                                                                                                                                                                                                                                                                                                                             | 4-              |
| 1 600cm                                                                                                                                                                                                                                                                                                                                                                                                                                                                                                                                                                                                                                                                                                                                                                                                                                                                                                                                                                                                                                                                                                                                                                                                                                                                                                                                                                                                                                                                                                                                                                                                                                                                                                                                                                                                                                                                                                                                                                                                                                                                                                                        | 1 450cm         |
| 200cm                                                                                                                                                                                                                                                                                                                                                                                                                                                                                                                                                                                                                                                                                                                                                                                                                                                                                                                                                                                                                                                                                                                                                                                                                                                                                                                                                                                                                                                                                                                                                                                                                                                                                                                                                                                                                                                                                                                                                                                                                                                                                                                          | 150cm           |
| ⊞agc-ld-60-1                                                                                                                                                                                                                                                                                                                                                                                                                                                                                                                                                                                                                                                                                                                                                                                                                                                                                                                                                                                                                                                                                                                                                                                                                                                                                                                                                                                                                                                                                                                                                                                                                                                                                                                                                                                                                                                                                                                                                                                                                                                                                                                   | ™ agc-ld-450-1  |
|                                                                                                                                                                                                                                                                                                                                                                                                                                                                                                                                                                                                                                                                                                                                                                                                                                                                                                                                                                                                                                                                                                                                                                                                                                                                                                                                                                                                                                                                                                                                                                                                                                                                                                                                                                                                                                                                                                                                                                                                                                                                                                                                |                 |