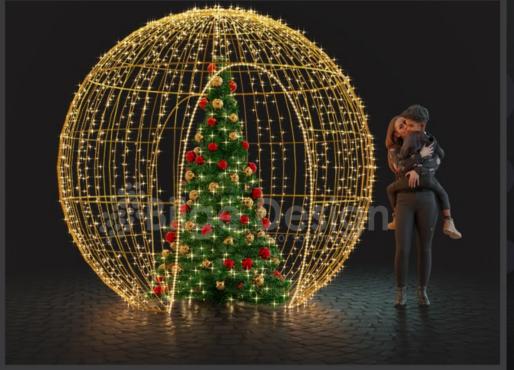

# Giant sphere 1

- 1 250cm
- -- 200cm
- √ 1200cm
- kr-160-1

# Giant sphere 2

- 1 250cm
- -- 260cm
- ∠ 260cm
- kr-250-2

# Giant sphere 3

- ‡ 250cm
- -- 220cm
- 🔀 220cm
- kr-220-3