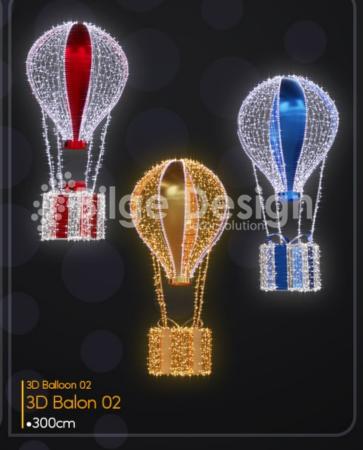

# Gift boxes

- **1- 2- 3-**---60cm ---80cm ---120cm
- Our products' sizes and colors can be customized upon request, while the dimensions shown in the catalog are the standard measurements we use for our products.