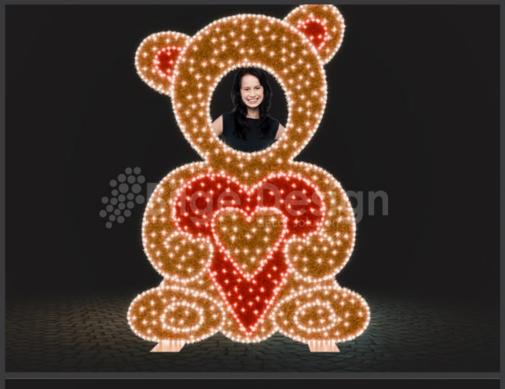

# 3D Teddy Bear

- -- 155cm
- 7 145cm
- 📶 3d-ayck-210-1

# 3D Teddy Bear

**1-**: 300cm -- 220cm ---155cm / 200cm / 145cm

3d-ayck-300-2 3d-ayck-200-2

### 3D Giant Teddy B.

**2-**[] 320cm 1 220cm --190cm -- 275cm / 130cm / 190cm 3d-ayck-220-3 ™3d-ayck-320-3