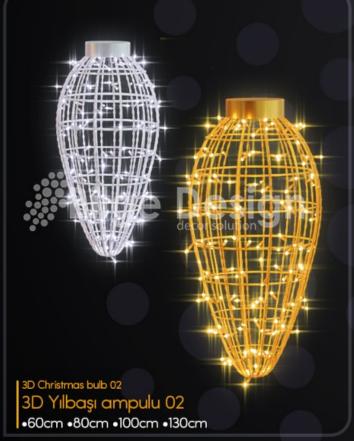

rech hee Zi          |                  |
|-----------------------|------------------|
| 1-                    | 2-               |
| 1000cm                | 1 800cm          |
| 330cm                 | 240cm            |
| <b>™agc-ysl-10-27</b> | Ш адс-ysl-80-27  |
| 3-                    | 4-               |
| 1 600cm               | 1 400cm          |
| 180cm                 | 120cm            |
| ⊞agc-ysl-60-27        | ™ agc-ysl-450-27 |
|                       |                  |



# Green tree 28

| 1-                    | 2-                       |
|-----------------------|--------------------------|
| 1000cm                | 1 800cm                  |
| 350cm                 | 280cm                    |
| <b>™agc-ysl-10-28</b> | <b>100 agc−ysl−80−28</b> |



















































Pendat set 01 Set sarkit 01 Pendat set 02 Set sarkit 02







Pendat set 03 Set sarkit 03 Pendat set 04 Set sarkit 04









Pendat set 05 Set sarkit 05 Pendat set 06 Set sarkit 06





Pendat set 07 Set sarkit 07 Pendat set 08 Set sarkit 08



Bilge Design



Pendat set 09 Set sarkit 09 Pendat set 10 Set sarkit 10







# STREET DECORATIONS SOKAK DEKORLARI



#### 88

#### Direk dekorları



# Pole motif 1

- 180cm
- -- 60cm
- **⊞** drk-180-1



#### Pole motif 2

- 150cm
- -- 60cm
- **™** drk-150-2



# Pole motif 3

- 1 140cm
- -- 50cm
- drk-140-3



#### Pole motif 4

- 120cm
- -- 75cm
- drk-120-4



# Pole motif 5

- 100cm
- -- 55cm
- **™** drk-100-5



# Pole motif 6

- 140cm
- -- 75cm
- @ drk-140-6



# Pole motif 7

- 140cm
- -- 75cm
- **™** drk-140-