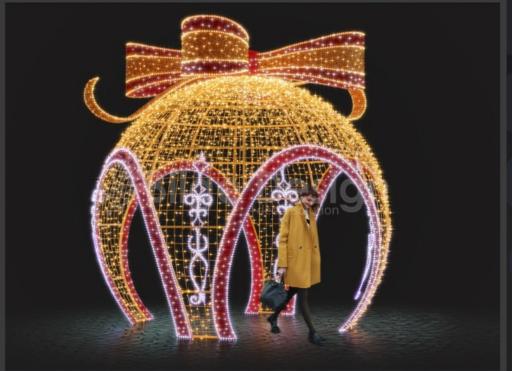

# Giant sphere 1

- 1 250cm
- -- 200cm
- √ 1200cm
- kr-160-1

# Giant sphere 2

- 1 250cm
- -- 260cm
- ∠ 260cm
- kr-250-2

# Giant sphere 3

- ‡ 250cm
- -- 220cm
- 🔀 220cm
- kr-220-3