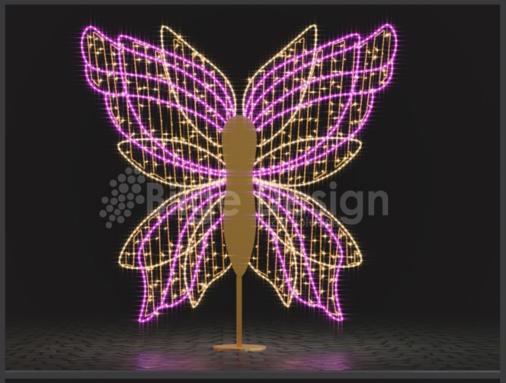

# Photo activity 1

- --- 280cm
- 7 280cm
- ft-akt-350-1

# Photo activity 2 1 265cm

- -- 280cm
- 7 260cm
- 🎹 ft-akt-290-2