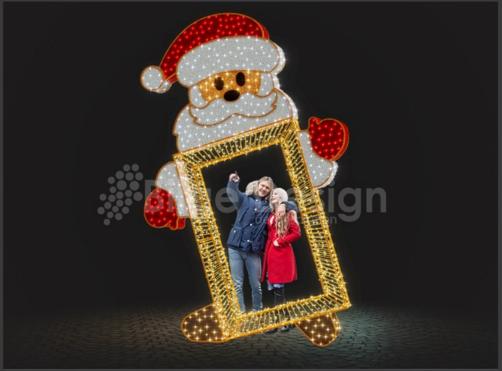

60cm
- 🎹 ft-akt-290-2







# Activity grotto 1

- -- 400cm
- 7 400cm
- act-gr-390-1-1
- **₹** 500\$

# Photo activity 3

- 1420cm
- --350cm
- √ 250cm
- ft-act-420-3
- 140cm
- --70cm
- √ 50cm
- ft-act-140-3
- 170cm

**2-**160cm

---130cm

√ 50cm

ft-act-160-3

- -- 60cm
- 760cm
- ⊞ft-act-70-3

- -- 235cm
- ft-act-500-4







# Photo activity 5

→ 150cm

ft-akt-200-5

# Photo activity 6

--- 285cm

m ft-akt-440-6

# Photo activity 7

--- 245cm

7 30cm

📆 ft-akt-250-7







# Photo activity 8

- → 195cm
- 🎹 ft-akt-200-8

# Photo activity 9

- 340cm
- 7 200cm
- 丽 3d-blk-280-9

- --- 270cm
- 7 100cm
- ft-akt-260-10







# Photo activity 11 1 230cm

- -- 300cm
- 📠 ft-akt-230-11

# Photo activity 12 1 245cm

- 170cm
- 7 20cm
- m ft-akt-245-12

- 1 330cm
- -- 225cm
- 7 25cm
- ft-akt-330-13







# Photo activity 14

- -- 240cm
- ∠ 25cm
- ft-akt-380-14

# Photo activity 15

- --- 240cm
- 7 25cm
- m ft-akt-370-15

- → 195cm
- 7 25cm
- ft-akt-340-16







# Photo activity 17 1 280cm

- → 630cm
- ✓ 20cm
- ft-akt-280-17

# Photo activity 18 1340cm

- -- 340cm
- 7 80cm
- m ft-akt-340-18

# Photo activity 19 1360cm

- → 320cm
- \_\_\_\_\_ ft-akt-360-19







# Photo activity 20

- --- 310cm
- ✓ 360cm
- ft-akt-300-20

# Photo activity 21

Gift boxes 1 80cm

---50cm

- Chair 140cm
- —120cm
- 7120cm

**3- Tree** 1450cm

- -- 400cm
- 7 160cm
- ∰ ft-akt-265-22



# Photo activity 23

- → 230cm
- ✓ 35cm
- ft-akt-270-23

Christmas house Photo activity 24





# Photo activity 25 335cm

- → 500cm
- ☑15cm ft-akt-300-25





# Bilge Design Bilge Design



### Floor decorations 1

- 100x90x