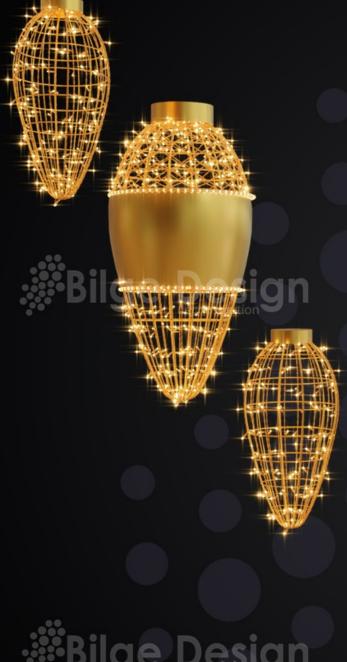

| 1 800cm          |
| 330cm                 | 240cm            |
| <b>™agc-ysl-10-27</b> | Ш адс-ysl-80-27  |
| 3-                    | 4-               |
| 1 600cm               | 1 400cm          |
| 180cm                 | 120cm            |
| ⊞agc-ysl-60-27        | ™ agc-ysl-450-27 |
|                       |                  |



# Green tree 28

| 1-                    | 2-                       |
|-----------------------|--------------------------|
| 1000cm                | 1 800cm                  |
| 350cm                 | 280cm                    |
| <b>™agc-ysl-10-28</b> | <b>100 agc−ysl−80−28</b> |



















































Pendat set 01 Set sarkit 01 Pendat set 02 Set sarkit 02







Pendat set 03 Set sarkit 03 Pendat set 04 Set sarkit 04









Pendat set 05 Set sarkit 05 Pendat set 06 Set sarkit 06





Pendat set 07 Set sarkit 07 Pendat set 08 Set sarkit 08



Bilge Design



Pendat set 09 Set sarkit 09 Pendat set 10 Set sarkit 10







# STREET DECORATIONS SOKAK DEKORLARI



#### 88

#### Direk dekorları



# Pole motif 1

- 180cm
- -- 60cm
- **⊞** drk-180-1



#### Pole motif 2

- 150cm
- -- 60cm
- **™** drk-150-2



# Pole motif 3

- 1 140cm
- -- 50cm
- drk-140-3



#### Pole motif 4

- 120cm
- -- 75cm
- drk-120-4



# Pole motif 5

- 100cm
- -- 55cm
- **™** drk-100-5



# Pole motif 6

- 140cm
- -- 75cm
- @ drk-140-6



# Pole motif 7

- 140cm
- -- 75cm
- **™** drk-140-7



# Pole motif 8

- 150cm
- -- 70cm
- **⊞** drk-150-8



# Pole motif 9

- 145cm
- -- 65cm
- **™** drk-145-9



Pole motif 10

- -- 75cm
- **⊞** dr