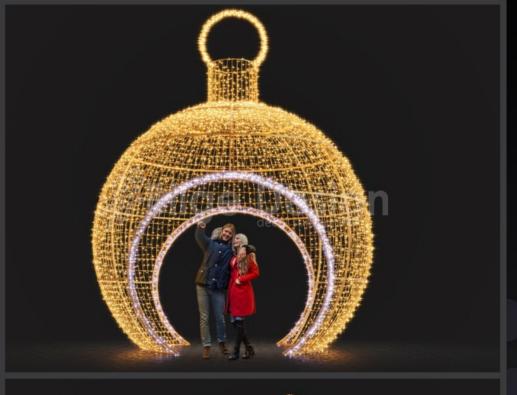

# Giant sphere 1

- 1 250cm
- -- 200cm
- √ 1200cm
- kr-160-1

# Giant sphere 2

- 1 250cm
- -- 260cm
- ∠ 260cm
- kr-250-2

# Giant sphere 3

- ‡ 250cm
- -- 220cm
- 🔀 220cm
- kr-220-3