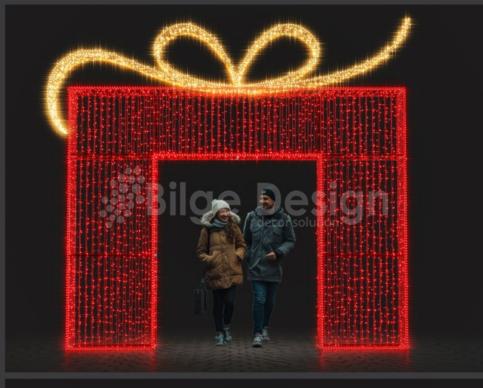

# Giftbox archway 1

- -- 300cm
- / 300cm
- mm hd-tk-360-3-2

# Giftbox archway 2

- → 300cm
- 7 300cm
- m hd-tk-360-2-1

# Giftbox archway 3

- -- 250cm
- ∠ 250cm
- m hd-tk-350-3

# Giftbox archway 4

- 430cm
- / 50cm
- ₪ hd-tk-450-4

# Giftbox archway 5

- -- 215cm
- / 215cm
- m hd-tk-360-3-2

# Giftbox archway 5

- -- 125cm
- √ 125cm
- ፴፴ hd-tk-360-3-2

# Giftbox archway 6

- → 450cm
- / 450cm
- ፴፴ hd-tk-435-6

- → 320cm
- / 250cm
- kur-tk-350-1