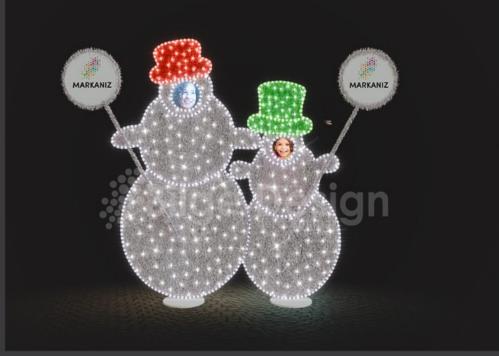

# 2D Snowman

1-

1200cm

-- 250cm

2d-kdam-200-1

### 3D Snowman

| -200-1 |
|--------|
|        |

### 3D Snowman

### **Giant Snowman**

# Giant Snowman

| 1-             | 2-             |
|----------------|----------------|
| 1 200cm        |                |
| 150cm          | 230cm          |
| ✓ 125cm        | // 190cm       |
| ™3d-kadm-500-7 | ™3d-kadm-300-7 |