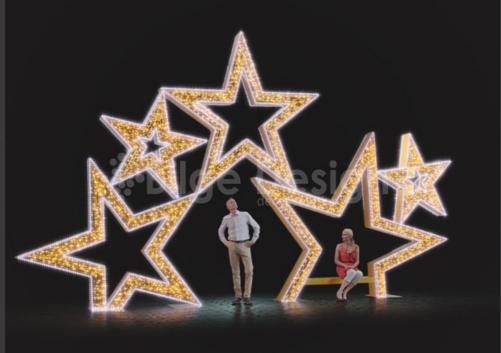

# Giant sphere 1

- 1 250cm
- -- 200cm
- √ 1200cm
- kr-160-1

# Giant sphere 2

- 1 250cm
- -- 260cm
- ∠ 260cm
- kr-250-2

# Giant sphere 3

- ‡ 250cm
- -- 220cm
- 🔀 220cm
- kr-220-3