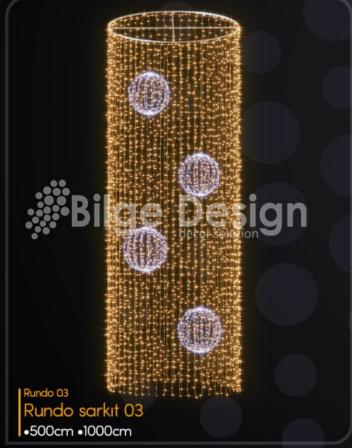

# Gift boxes

- **1- 2- 3-**---60cm ---80cm ---120cm
- Our products' sizes and colors can be customized upon request, while the dimensions shown in the catalog are the standard measurements we use for our products.