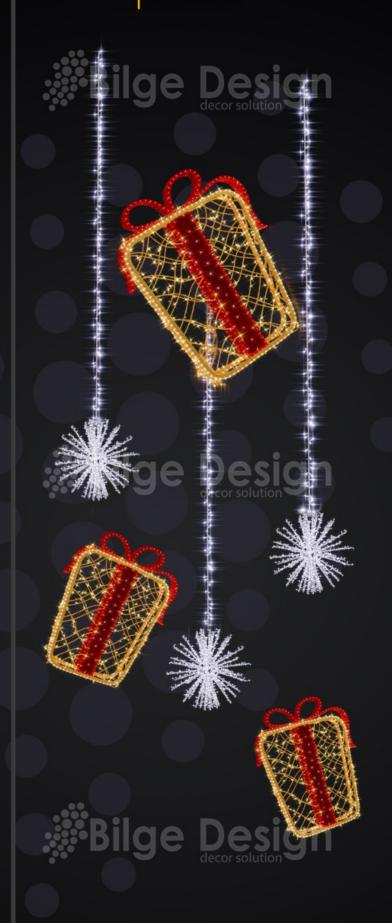

# Gift boxes

- **1- 2- 3-**---60cm ---80cm ---120cm
- Our products' sizes and colors can be customized upon request, while the dimensions shown in the catalog are the standard measurements we use for our products.