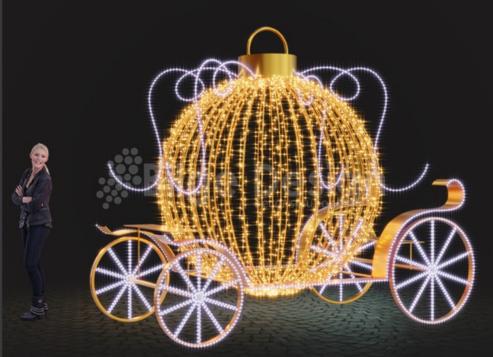

tmas chair 1

gg ylb-kltk-140-1

# Christmas chair 2

- 70cm
- 70cm

ylb-kltk-160-2

# Christmas chair 3

- -- 160cm
- 7 50cm
- <u>™</u> ylb-kltk-160-5



# Christmas chair 4

- -- 120cm
- 7 120cm
- gg ylb-kltk-160-4



# Photo activity 1

- --- 280cm
- 7 280cm
- ft-akt-350-1



# Photo activity 2 1 265cm

- -- 280cm
- 7 260cm
- 🎹 ft-akt-290-2







# Activity grotto 1

- -- 400cm
- 7 400cm
- act-gr-390-1-1
- **₹** 500\$

# Photo activity 3

- 1420cm
- --350cm
- √ 250cm
- ft-act-420-3
- 140cm
- --70cm
- √ 50cm
- ft-act-140-3
- 170cm

**2-**160cm

---130cm

√ 50cm

ft-act-160-3

- -- 60cm
- 760cm
- ⊞ft-act-70-3

- -- 235cm
- ft-act-500-4







# Photo activity 5

→ 150cm

ft-akt-200-5

# Photo activity 6

--- 285cm

m ft-akt-440-6

# Photo activity 7

--- 245cm

7 30cm

📆 ft-akt-250-7







# Photo activity 8

- → 195cm
- 🎹 ft-akt-200-8

# Photo activity 9

- 340cm
- 7 200cm
- 丽 3d-blk-280-9

- --- 270cm
- 7 100cm
- ft-akt-260-10







# Photo activity 11 1 230cm

- -- 300cm
- 📠 ft-akt-230-11

# Photo activity 12 1 245cm

- 170cm
- 7 20cm
- m ft-akt-245-12

- 1 330cm
- -- 225cm
- 7 25cm
- ft-akt-330-13







# Photo activity 14

- -- 240cm
- ∠ 25cm
- ft-akt-380-14

# Photo activity 15

- --- 240cm
- 7 25cm
- m ft-akt-370-15

- → 195cm
- 7 25cm
- ft-akt-340-16







# Photo activity 17 1 280cm

- → 630cm
- ✓ 20cm
- ft-akt-280-17

# Photo activity 18 1340cm

- -- 340cm
- 7 80cm
- m ft-akt-340-18

# Photo activity 19 1360cm

- → 320cm
- \_\_\_\_\_ ft-akt-360-19







# Photo activity 20

- --- 310cm
- ✓ 360cm
- ft-akt-300-20

# Photo activity 21

Gift boxes 1 80cm

---50