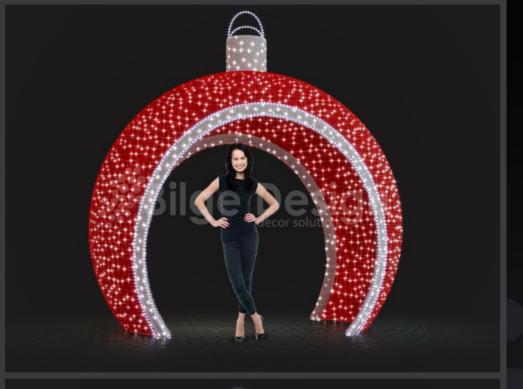

### Giant giftbox 1

1 250cm

-- 115cm

√ 50cm m hdpkt-250-1 2-

1 200cm

→ 90cm / 50cm

m hdpkt-200-1

160cm

→ 70cm

√ 50cm

™ hdpkt-160-1

## Giant giftbox 2

1 350cm

- 250cm

丽 hpkt-250-2