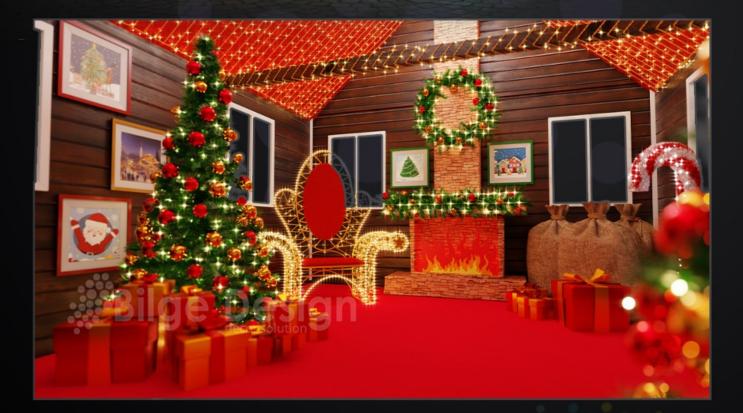

# Photo activity 23

- → 230cm
- ✓ 35cm
- ft-akt-270-23

Christmas house Photo activity 24