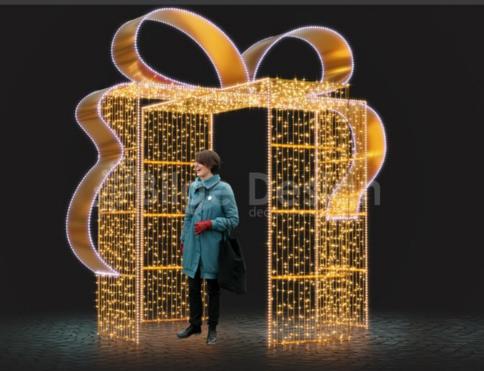

# Giftbox archway 1

- -- 300cm
- / 300cm
- mm hd-tk-360-3-2

# Giftbox archway 2

- → 300cm
- 7 300cm
- m hd-tk-360-2-1

# Giftbox archway 3

- -- 250cm
- ∠ 250cm
- m hd-tk-350-3

# Giftbox archway 4

- 430cm
- / 50cm
- ₪ hd-tk-450-4

# Giftbox archway 5

- -- 215cm
- / 215cm
- m hd-tk-360-3-2

# Giftbox archway 5

- -- 125cm
- √ 125cm
- ፴፴ hd-tk-360-3-2

# Giftbox archway 6

- → 450cm
- / 450cm
- ፴፴ hd-tk-435-6

- → 320cm
- / 250cm
- kur-tk-350-1