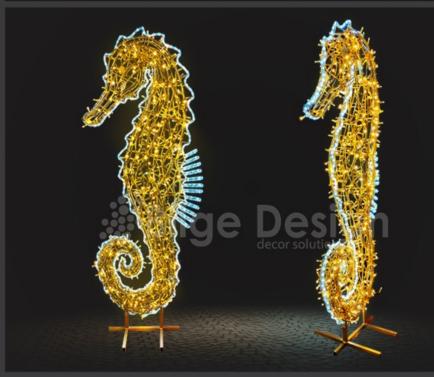

1 250cm

--190cm

/ 25cm

2d-ayck-250-1

# 2D Snowman

1-

1200cm

-- 250cm

2d-kdam-200-1







### Deer 1

- 1 220cm
- --125cm
- **1** 2d−gyk−220−1

# Deer and rabbit

- 160cm
- 1 220cm
- --100cm
- → 1145cm
- / 30cm
- / 40cm
- **3d-gyk-100-3**
- **3d-gyk-250-3 3d-gyk-250-3**

### Deer 3

- 1 220cm
- --145cm
- -- 230cm
- √ 40cm
- 7 60cm
- 3d-gyk-100-4
- **3d-gyk-250-5 3d-gyk-250-5**
- 1 500cm
- --320cm
- 7 90cm
- **1** 3d-gyk-300-6

Our products' sizes and colors can be customized upon request, while the dimensions shown in the catalog are







### 3D Deers

 **2-**1 230cm 1 mdeer3d230

### Deer

- 1 220cm
- -- 145cm
- 7 40cm

# Sled

- 145cm
- -- 260cm
- 7 100cm
- 📠 3d-kzkgyk-145-1

### Deer

- 1 220cm
- --- 145cm

# Sled

- 140cm
- \_\_\_\_ 260cm
- 7 100cm
- 📠 3d-kzkgyk-220-2







# 3D Deer

- → 125cm
- 7 100cm
- 📆 3d-elgg-270-1

# 

- --- 200cm
- 7 175cm
- 📠 3d-pyn-195-1

# 3D Seahorse

- -- 90cm
- 70cm
- 📠 3d-dat-200-1







# 3D Teddy Bear

- -- 155cm
- 7 145cm
- 📶 3d-ayck-210-1

# 3D Teddy Bear

**1-**: 300cm -- 220cm ---155cm / 200cm / 145cm

3d-ayck-300-2 3d-ayck-200-2

### 3D Giant Teddy B.

**2-**[] 320cm 1 220cm --190cm -- 275cm / 130cm / 190cm 3d-ayck-220-3 ™3d-ayck-320-3





### 3D Snowman

| -200-1 |
|--------|
|        |

# 1- 3D Snowman

- 150cm 130cm

# 2- Snowman's Sleigh

- --- 180cm ✓ 100cm 100cm 3d-kizak-140-1

| 3D Snowman                          |                                       |
|-------------------------------------|---------------------------------------|
| 1-<br>1 200cm                       | <b>2-</b>