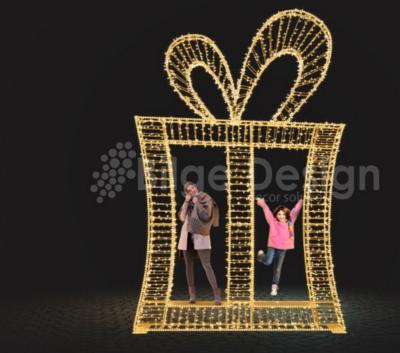

# Gift boxes

- **1- 2- 3-**---60cm ---80cm ---120cm
- Our products' sizes and colors can be customized upon request, while the dimensions shown in the catalog are the standard measurements we use for our products.