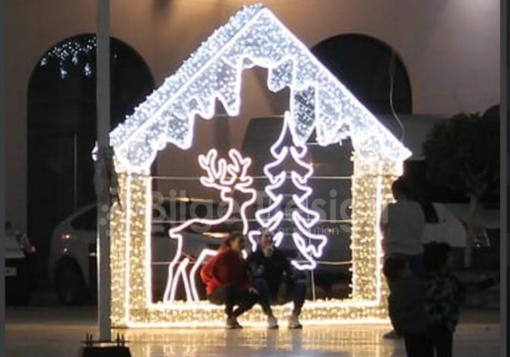

# Photo activity 23

- → 230cm
- ✓ 35cm
- ft-akt-270-23

Christmas house Photo activity 24