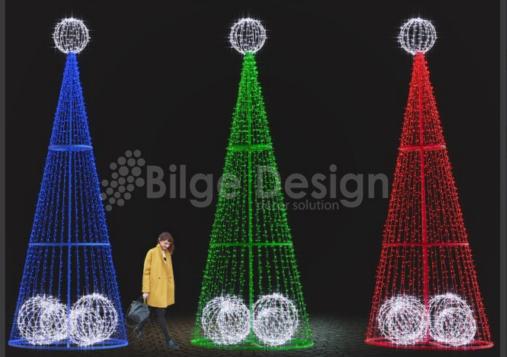

# LED tree 1

| Contract of the Contract of the Contract of the Contract of the Contract of the Contract of the Contract of the Contract of the Contract of the Contract of the Contract of the Contract of the Contract of the Contract of the Contract of the Contract of the Contract of the Contract of the Contract of the Contract of the Contract of the Contract of the Contract of the Contract of the Contract of the Contract of the Contract of the Contract of the Contract of the Contract of the Contract of the Contract of the Contract of the Contract of the Contract of the Contract of the Contract of the Contract of the Contract of the Contract of the Contract of the Contract of the Contract of the Contract of the Contract of the Contract of the Contract of the Contract of the Contract of the Contract of the Contract of the Contract of the Contract of the Contract of the Contract of the Contract of the Contract of the Contract of the Contract of the Contract of the Contract of the Contract of the Contract of the Contract of the Contract of the Contract of the Contract of the Contract of the Contract of the Contract of the Contract of the Contract of the Contract of the Contract of the Contract of the Contract of the Contract of the Contract of the Contract of the Contract of the Contract of the Contract of the Contract of the Contract of the Contract of the Contract of the Contract of the Contract of the Contract of the Contract of the Contract of the Contract of the Contract of the Contract of the Contract of the Contract of the Contract of the Contract of the Contract of the Contract of the Contract of the Contract of the Contract of the Contract of the Contract of the Contract of the Contract of the Contract of the Contract of the Contract of the Contract of the Contract of the Contract of the Contract of the Contract of the Contract of the Contract of the Contract of the Contract of the Contract of the Contract of the Contract of the Contract of the Contract of the Contract of the Contract of the Contract of the Contract of th | of the party of |
|--------------------------------------------------------------------------------------------------------------------------------------------------------------------------------------------------------------------------------------------------------------------------------------------------------------------------------------------------------------------------------------------------------------------------------------------------------------------------------------------------------------------------------------------------------------------------------------------------------------------------------------------------------------------------------------------------------------------------------------------------------------------------------------------------------------------------------------------------------------------------------------------------------------------------------------------------------------------------------------------------------------------------------------------------------------------------------------------------------------------------------------------------------------------------------------------------------------------------------------------------------------------------------------------------------------------------------------------------------------------------------------------------------------------------------------------------------------------------------------------------------------------------------------------------------------------------------------------------------------------------------------------------------------------------------------------------------------------------------------------------------------------------------------------------------------------------------------------------------------------------------------------------------------------------------------------------------------------------------------------------------------------------------------------------------------------------------------------------------------------------------|-----------------|
| 1-                                                                                                                                                                                                                                                                                                                                                                                                                                                                                                                                                                                                                                                                                                                                                                                                                                                                                                                                                                                                                                                                                                                                                                                                                                                                                                                                                                                                                                                                                                                                                                                                                                                                                                                                                                                                                                                                                                                                                                                                                                                                                                                             | 2-              |
| 1000cm                                                                                                                                                                                                                                                                                                                                                                                                                                                                                                                                                                                                                                                                                                                                                                                                                                                                                                                                                                                                                                                                                                                                                                                                                                                                                                                                                                                                                                                                                                                                                                                                                                                                                                                                                                                                                                                                                                                                                                                                                                                                                                                         |                 |
| 330cm                                                                                                                                                                                                                                                                                                                                                                                                                                                                                                                                                                                                                                                                                                                                                                                                                                                                                                                                                                                                                                                                                                                                                                                                                                                                                                                                                                                                                                                                                                                                                                                                                                                                                                                                                                                                                                                                                                                                                                                                                                                                                                                          | 260cm           |
| ⊞agc-ld-10-1                                                                                                                                                                                                                                                                                                                                                                                                                                                                                                                                                                                                                                                                                                                                                                                                                                                                                                                                                                                                                                                                                                                                                                                                                                                                                                                                                                                                                                                                                                                                                                                                                                                                                                                                                                                                                                                                                                                                                                                                                                                                                                                   | ҈ agc-ld-80-1   |
| 3-                                                                                                                                                                                                                                                                                                                                                                                                                                                                                                                                                                                                                                                                                                                                                                                                                                                                                                                                                                                                                                                                                                                                                                                                                                                                                                                                                                                                                                                                                                                                                                                                                                                                                                                                                                                                                                                                                                                                                                                                                                                                                                                             | 4-              |
| 1 600cm                                                                                                                                                                                                                                                                                                                                                                                                                                                                                                                                                                                                                                                                                                                                                                                                                                                                                                                                                                                                                                                                                                                                                                                                                                                                                                                                                                                                                                                                                                                                                                                                                                                                                                                                                                                                                                                                                                                                                                                                                                                                                                                        | 1 450cm         |
| 200cm                                                                                                                                                                                                                                                                                                                                                                                                                                                                                                                                                                                                                                                                                                                                                                                                                                                                                                                                                                                                                                                                                                                                                                                                                                                                                                                                                                                                                                                                                                                                                                                                                                                                                                                                                                                                                                                                                                                                                                                                                                                                                                                          | 150cm           |
| ⊞agc-ld-60-1                                                                                                                                                                                                                                                                                                                                                                                                                                                                                                                                                                                                                                                                                                                                                                                                                                                                                                                                                                                                                                                                                                                                                                                                                                                                                                                                                                                                                                                                                                                                                                                                                                                                                                                                                                                                                                                                                                                                                                                                                                                                                                                   | ™ agc-ld-450-1  |
|                                                                                                                                                                                                                                                                                                                                                                                                                                                                                                                                                                                                                                                                                                                                                                                                                                                                                                                                                                                                                                                                                                                                                                                                                                                                                                                                                                                                                                                                                                                                                                                                                                                                                                                                                                                                                                                                                                                                                                                                                                                                                                                                |                 |