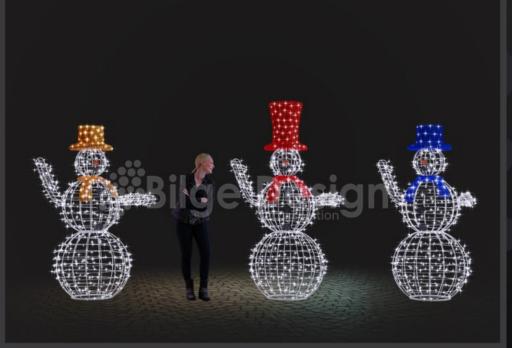

### 3D Snowman

| -200-1 |
|--------|
|        |

# 1- 3D Snowman

- 150cm 130cm

# 2- Snowman's Sleigh

- --- 180cm ✓ 100cm 100cm 3d-kizak-140-1

| 3D Snowman                          |                                       |
|-------------------------------------|---------------------------------------|
| 1-<br>1 200cm                       | <b>2-</b>                             |
| 120cm<br>✓ 90cm<br>===3d-kdam-200-3 | 120cm<br>✓ 190cm<br>500 3d-kdam-220-3 |
| 3-<br>1 200cm                       |                                       |
| 120cm<br>✓ 90cm                     |                                       |
| 3d-kdam-200-3-3                     | 3                                     |

### 3D Snowman

3-

160cm

--130cm

√ 75cm

3d-kadm-160-4