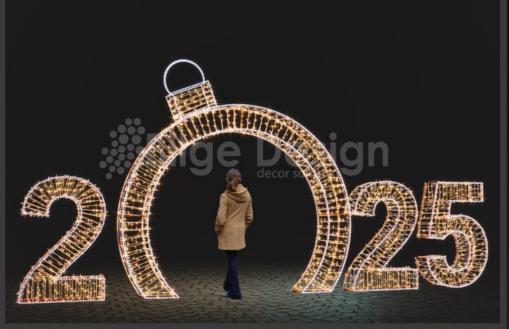

### Archway 1

- 1 225cm
- -- 330cm
- / 1000cm
- <u>™</u> tk-1000-1

# Archway 2

- → 300cm
- tk-500-2

### Archway 2

- 1 265cm
- --- 300cm
- ፲፱፫ tk−1000-2