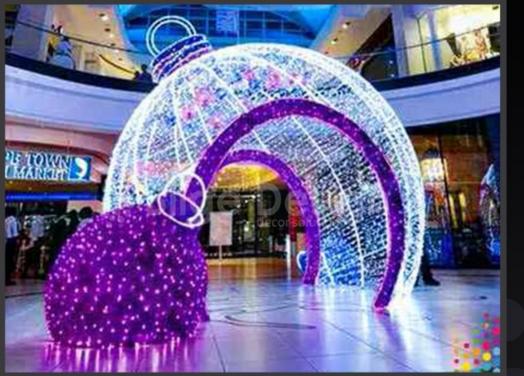

# Giant sphere 1

- 1 250cm
- -- 200cm
- √ 1200cm
- kr-160-1

# Giant sphere 2

- 1 250cm
- -- 260cm
- ∠ 260cm
- kr-250-2

# Giant sphere 3

- ‡ 250cm
- -- 220cm
- 🔀 220cm
- kr-220-3