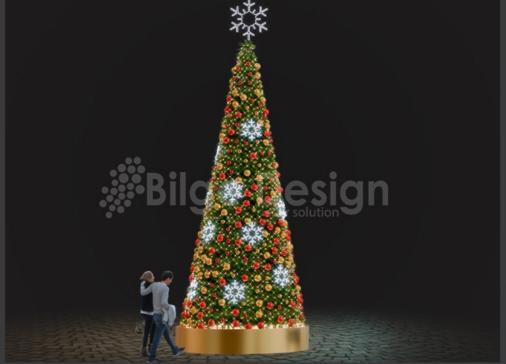

# LED tree 1

| Contract of the Contract of the Contract of the Contract of the Contract of the Contract of the Contract of the Contract of the Contract of the Contract of the Contract of the Contract of the Contract of the Contract of the Contract of the Contract of the Contract of the Contract of the Contract of the Contract of the Contract of the Contract of the Contract of the Contract of the Contract of the Contract of the Contract of the Contract of the Contract of the Contract of the Contract of the Contract of the Contract of the Contract of the Contract of the Contract of the Contract of the Contract of the Contract of the Contract of the Contract of the Contract of the Contract of the Contract of the Contract of the Contract of the Contract of the Contract of the Contract of the Contract of the Contract of the Contract of the Contract of the Contract of the Contract of the Contract of the Contract of the Contract of the Contract of the Contract of the Contract of the Contract of the Contract of the Contract of the Contract of the Contract of the Contract of the Contract of the Contract of the Contract of the Contract of the Contract of the Contract of the Contract of the Contract of the Contract of the Contract of the Contract of the Contract of the Contract of the Contract of the Contract of the Contract of the Contract of the Contract of the Contract of the Contract of the Contract of the Contract of the Contract of the Contract of the Contract of the Contract of the Contract of the Contract of the Contract of the Contract of the Contract of the Contract of the Contract of the Contract of the Contract of the Contract of the Contract of the Contract of the Contract of the Contract of the Contract of the Contract of the Contract of the Contract of the Contract of the Contract of the Contract of the Contract of the Contract of the Contract of the Contract of the Contract of the Contract of the Contract of the Contract of the Contract of the Contract of the Contract of the Contract of the Contract of the Contract of th | of the party of |
|--------------------------------------------------------------------------------------------------------------------------------------------------------------------------------------------------------------------------------------------------------------------------------------------------------------------------------------------------------------------------------------------------------------------------------------------------------------------------------------------------------------------------------------------------------------------------------------------------------------------------------------------------------------------------------------------------------------------------------------------------------------------------------------------------------------------------------------------------------------------------------------------------------------------------------------------------------------------------------------------------------------------------------------------------------------------------------------------------------------------------------------------------------------------------------------------------------------------------------------------------------------------------------------------------------------------------------------------------------------------------------------------------------------------------------------------------------------------------------------------------------------------------------------------------------------------------------------------------------------------------------------------------------------------------------------------------------------------------------------------------------------------------------------------------------------------------------------------------------------------------------------------------------------------------------------------------------------------------------------------------------------------------------------------------------------------------------------------------------------------------------|-----------------|
| 1-                                                                                                                                                                                                                                                                                                                                                                                                                                                                                                                                                                                                                                                                                                                                                                                                                                                                                                                                                                                                                                                                                                                                                                                                                                                                                                                                                                                                                                                                                                                                                                                                                                                                                                                                                                                                                                                                                                                                                                                                                                                                                                                             | 2-              |
| 1000cm                                                                                                                                                                                                                                                                                                                                                                                                                                                                                                                                                                                                                                                                                                                                                                                                                                                                                                                                                                                                                                                                                                                                                                                                                                                                                                                                                                                                                                                                                                                                                                                                                                                                                                                                                                                                                                                                                                                                                                                                                                                                                                                         |                 |
| 330cm                                                                                                                                                                                                                                                                                                                                                                                                                                                                                                                                                                                                                                                                                                                                                                                                                                                                                                                                                                                                                                                                                                                                                                                                                                                                                                                                                                                                                                                                                                                                                                                                                                                                                                                                                                                                                                                                                                                                                                                                                                                                                                                          | 260cm           |
| ⊞agc-ld-10-1                                                                                                                                                                                                                                                                                                                                                                                                                                                                                                                                                                                                                                                                                                                                                                                                                                                                                                                                                                                                                                                                                                                                                                                                                                                                                                                                                                                                                                                                                                                                                                                                                                                                                                                                                                                                                                                                                                                                                                                                                                                                                                                   | ҈ agc-ld-80-1   |
| 3-                                                                                                                                                                                                                                                                                                                                                                                                                                                                                                                                                                                                                                                                                                                                                                                                                                                                                                                                                                                                                                                                                                                                                                                                                                                                                                                                                                                                                                                                                                                                                                                                                                                                                                                                                                                                                                                                                                                                                                                                                                                                                                                             | 4-              |
| 1 600cm                                                                                                                                                                                                                                                                                                                                                                                                                                                                                                                                                                                                                                                                                                                                                                                                                                                                                                                                                                                                                                                                                                                                                                                                                                                                                                                                                                                                                                                                                                                                                                                                                                                                                                                                                                                                                                                                                                                                                                                                                                                                                                                        | 1 450cm         |
| 200cm                                                                                                                                                                                                                                                                                                                                                                                                                                                                                                                                                                                                                                                                                                                                                                                                                                                                                                                                                                                                                                                                                                                                                                                                                                                                                                                                                                                                                                                                                                                                                                                                                                                                                                                                                                                                                                                                                                                                                                                                                                                                                                                          | 150cm           |
| ⊞agc-ld-60-1                                                                                                                                                                                                                                                                                                                                                                                                                                                                                                                                                                                                                                                                                                                                                                                                                                                                                                                                                                                                                                                                                                                                                                                                                                                                                                                                                                                                                                                                                                                                                                                                                                                                                                                                                                                                                                                                                                                                                                                                                                                                                                                   | ™ agc-ld-450-1  |
|                                                                                                                                                                                                                                                                                                                                                                                                                                                                                                                                                                                                                                                                                                                                                                                                                                                                                                                                                                                                                                                                                                                                                                                                                                                                                                                                                                                                                                                                                                                                                                                                                                                                                                                                                                                                                                                                                                                                                                                                                                                                                                                                |                 |