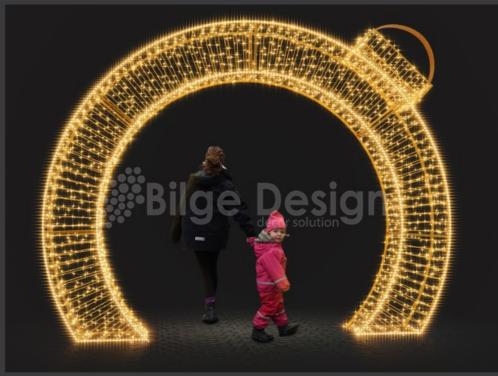

hdpk-60







- --- 330cm
- ✓ 500cm
- <u></u> tk-500-1

### Archway 1

- 1 225cm
- -- 330cm
- / 1000cm
- <u>™</u> tk-1000-1

# Archway 2

- → 300cm
- tk-500-2

### Archway 2

- 1 265cm
- --- 300cm
- ፲፱፫ tk−1000-2

# Archway 3

- → 300cm
- 7 500cm
- tk-500-3

- -- 300cm
- 7 1000cm
- ፱፱ tk−1000-3







- 1500cm
- --640cm
- ✓ 90cm
- ⊞tk-500-4-1

### Archway 5

- --430cm
- ⊞tk-380-5-1

- \_\_ 450cm
- 7 15cm
- tk-470-6







- -- 430cm
- ⊞ tk-400-7

# Archway 8

- -- 830cm
- 7 20cm
- ҈<u>⊪</u> tk-490-8

- --- 680cm
- 7100cm
- <u>™</u> tk-330-9







# Archway 11

- --- 380cm
- igg tk-275-11

# Archway 12 1 280cm

- 530cm
- √ 40cm
- ∰ tk-300-12







- --- 400cm
- 7 115cm
- <u>™</u> tk-13-280-13

# Archway 14

- --- 330cm
- 7100cm
- <u>™</u> tk-400-14

- --- 400cm
- ∠ 280cm
- im tk-380-24







- → 400cm
- \_\_\_\_50cm
- <u>™</u> tk-350-16

# Archway 17 315cm

- --- 370cm
- \_\_\_\_50cm
- itk-335-17

- 290cm
- / 220cm
- im tk-350-18







- -- 380cm
- √ 50cm
- ™ tk-320-19

# Archway 20

- → 320cm
- 7 150cm
- <u>™</u> tk-360-20

- \_\_\_\_300cm
- \_\_\_\_50cm
- ™ tk-295-21







- -- 175cm
- 7 40cm
- im tk-275-22

Size for single unit

# Archway 23

- --- 350cm
- ⊞ tk-240-23

- -- 500cm
- \_\_\_\_\_50cm
- ⊞ tk-570-24







- 680cm
- 7 30cm
- im tk-330-25

# Archway 26

- -- 430cm
- 7 30cm
- ፱፱ tk-300-26

- -- 750cm
- 7 200cm
- 丽 tk-450-27







# Giftbox archway 1

- -- 300cm
- / 300cm
- mm hd-tk-360-3-2

# Giftbox archway 2

- → 300cm
- 7 300cm
- m hd-tk-360-2-1

# Giftbox archway 3

- -- 250cm
- ∠ 250cm
- m hd-tk-350-3







# Giftbox archway 4

- 430cm
- / 50cm
- ₪ h