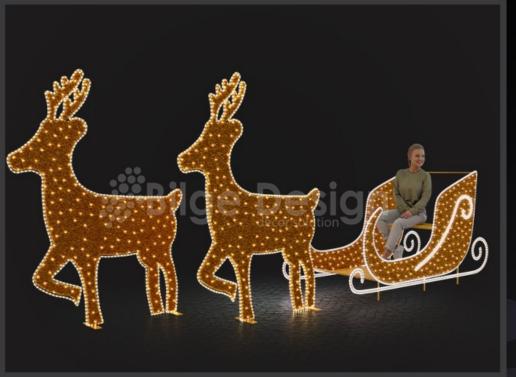

# 2D Deers

1 220cm

---155cm

# Sled

130cm

→ 235cm

7 100cm

丽 3d-kzk-145-1

Sold as a set