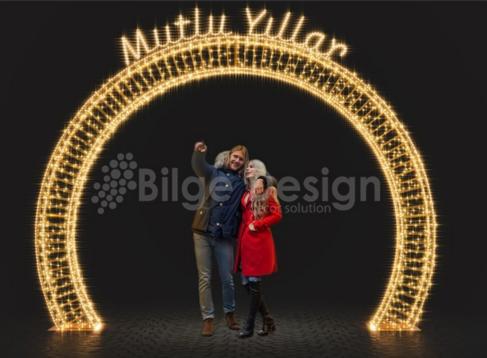

### Archway 1

- 1 225cm
- -- 330cm
- / 1000cm
- <u>™</u> tk-1000-1

# Archway 2

- → 300cm
- tk-500-2

### Archway 2

- 1 265cm
- --- 300cm
- ፲፱፫ tk−1000-2