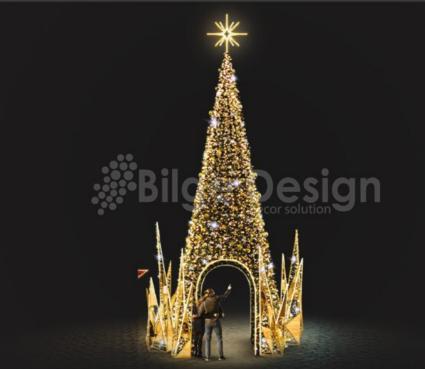

1 600cm        | 1 450cm          |
| 210cm          | 160cm            |
| ™agc-ysl-60-14 | ⊞ agc-ysl-450-14 |

## Green tree 15

| 1-              | 2-                |
|-----------------|-------------------|
| 1000cm          |                   |
| 350cm           | 280cm             |
| ⊞agc-ysl-10-15  | ™agc-ysl-80-15    |
| 3-              | 4-                |
| <b></b> 1 600cm | 1 450cm           |
| 210cm           | 160cm             |
| □□agc-ysl-60-15 | □□ agc-ysl-450-15 |
|                 |                   |

| Green free fo  | 2                      |
|----------------|------------------------|
| 1000cm         |                        |
| 360cm          | — 290cm                |
| ⊞agc-ysl-10-16 | <b>Ⅲ</b> agc-ysl-80-16 |
| 3-             |                        |







- -- 1300cm
- 7 1300cm
- 📠 agc-ysl-15-17

### Green tree 18

**1-**

---550cm

-- 450cm

**™agc-ysl-10-18** 

**18 agc−ysl−80−18** 

### Green tree 19

**1-**

**2-**[]800cm

-- 540cm

-- 430cm

**™**agc-ysl-10-19

**™**agc-ysl-80-19

1600cm

1 450cm

-- 320cm

-- 240cm

**EE**agc-ysl-60-19

© agc-ysl-450-19







# Green tree 20

#### Green tree 21

# Green tree 22







#### Green tree 23

| Orecti iree 25  |                  |
|-----------------|------------------|
| 1-              | 2-               |
| 1000cm          | 1 800cm          |
| 400cm           | 320cm            |
| ™agc-ysl-10-23  | ™ agc-ysl-80-23  |
| 3-              | 4-               |
| 1 600cm         | 1 450cm          |
| 240cm           | 180cm            |
| © agc-ysl-60-23 | ™ agc-ysl-450-23 |

# Green