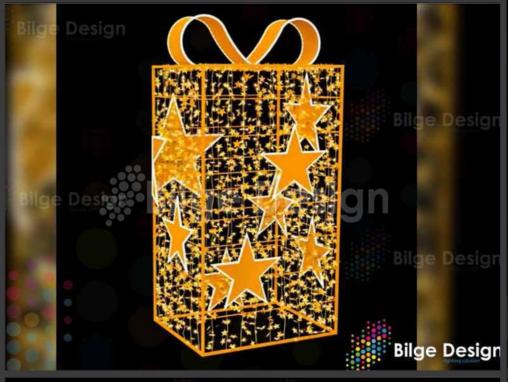

### Giant giftbox 1

1 250cm

-- 115cm

√ 50cm m hdpkt-250-1 2-

1 200cm

→ 90cm / 50cm

m hdpkt-200-1

160cm

→ 70cm

√ 50cm

™ hdpkt-160-1

## Giant giftbox 2

1 350cm

- 250cm

丽 hpkt-250-2

# Giftboxes 3

<u></u> 60cm- hdpk-60

- --- 330cm
- ✓ 500cm
- <u></u> tk-500-1