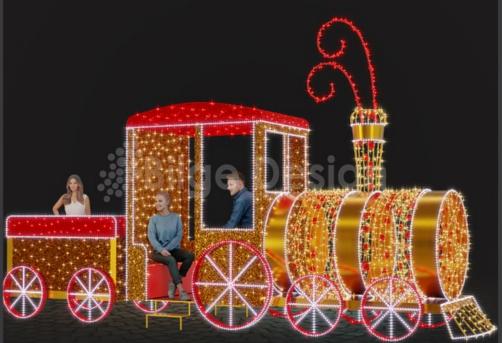

### **3D Train**

### 1- Train

1 370cm

→445cm

/ 150cm

3d-trn-370-1

### 2- Locomative

130cm

-- 180cm

/ 150cm

130 mg/m-130