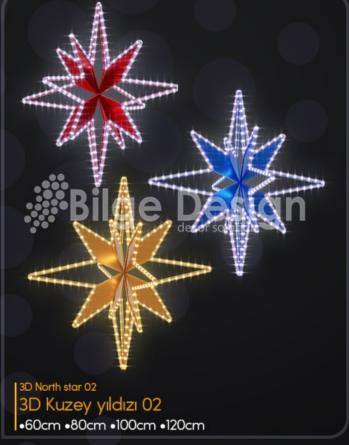

7

| Orech hee Zi          |                  |
|-----------------------|------------------|
| 1-                    | 2-               |
| 1000cm                | 1 800cm          |
| 330cm                 | 240cm            |
| <b>™agc-ysl-10-27</b> | Ш адс-ysl-80-27  |
| 3-                    | 4-               |
| 1 600cm               | 1 400cm          |
| 180cm                 | 120cm            |
| ⊞agc-ysl-60-27        | ™ agc-ysl-450-27 |
|                       |                  |



# Green tree 28

| 1-                    | 2-                       |
|-----------------------|--------------------------|
| 1000cm                | 1 800cm                  |
| 350cm                 | 280cm                    |
| <b>™agc-ysl-10-28</b> | <b>100 agc−ysl−80−28</b> |



















































Pendat set 01 Set sarkit 01 Pendat set 02 Set sarkit 02







Pendat set 03 Set sarkit 03 Pendat set 04 Set sarkit 04









Pendat set 05 Set sarkit 05 Pendat set 06 Set sarkit 06





Pendat set 07 Set sarkit 07 Pendat set 08 Set sarkit 08



Bilge Design



Pendat set 09 Set sarkit 09 Pendat set 10 Set sarkit 10







# STREET DECORATIONS SOKAK DEKORLARI



#### 88

#### Direk dekorları



# Pole motif 1

- 180cm
- -- 60cm
- **⊞** drk-180-1



#### Pole motif 2

- 150cm
- -- 60cm
- **™** drk-150-2



# Pole motif 3

- 1 140cm
- -- 50cm
- drk-140-3



#### Pole motif 4

- 120cm
- -- 75cm
- drk-120-4



# Pole motif 5

- 100cm
- -- 55cm
- **™** drk-100-5



# Pole motif 6

- 140cm
- -- 75cm
- @ drk-140-6



# Pole motif 7

- 140cm
- -- 75cm
- **™** dr