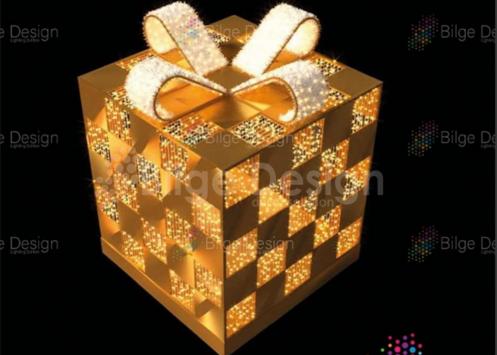

### Giant giftbox 1

1 250cm

-- 115cm

√ 50cm m hdpkt-250-1 2-

1 200cm

→ 90cm / 50cm

m hdpkt-200-1

160cm

→ 70cm

√ 50cm

™ hdpkt-160-1

## Giant giftbox 2

1 350cm

- 250cm

丽 hpkt-250-2

# Giftboxes 3

<u></u> 60cm- hdpk-60

- --- 330cm
- ✓ 500cm
- <u></u> tk-500-1