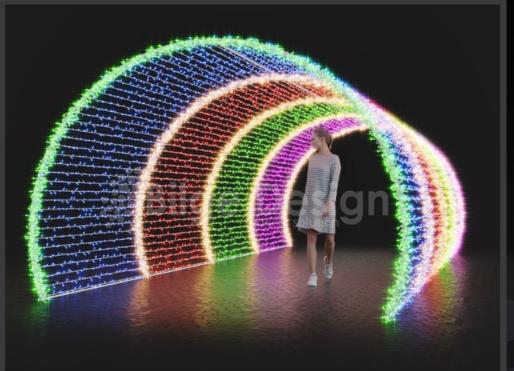

# Sphere archway 2

- → 370cm
- 7 230cm

kr-tk-370-2

- -- 370cm
- 7 230cm
- kr-tk-385-3

- -- 375cm
- ✓ 325cm
- kr-tk-420-4

# Sphere archway 5

- 370cm
- 7 230cm
- kr-tk-380-5

- -- 470cm
- kr-tk-550-6

- → 370cm
- / 300cm
- kr-tk-370-7

# Sphere archway 8

- → 470cm
- ₹ 470cm
- kr-tk-440-8

- → 270cm
- kr-tk-370-9

- 1 370cm
- -- 370cm
- √ 300cm
- m kr-tk-340-10