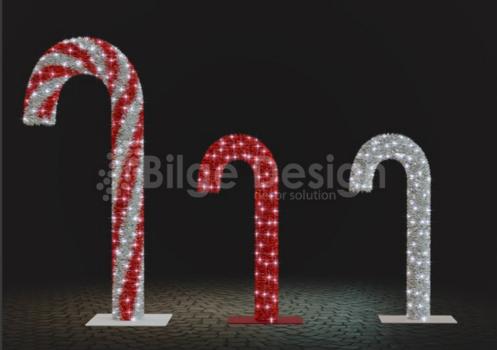

dkr-180-21



# Bilge Design Bilge Design Bilge Design Bilge Design Bilge Design



### Floor decorations 22

| 1             | 2-            |
|---------------|---------------|
| <b>I-</b>     | <b>2-</b>     |
| 350cm         | 250cm         |
| ✓ 350cm       |               |
| ∰yr-dkr-350-2 | ₩yr-dkr-250-2 |

| 3-             | 4-          |
|----------------|-------------|
| 1 200cm        | 150cm       |
| 200cm          | 150cm       |
|                | √ 150cm     |
| ⊞yr-dkr-200-22 | ∰yr-dkr-150 |

### Floor decorations 23

™yr-dkr-250-23

### Floor decorations 23

 140cm
 120cm
 100cm
 80cm

 20cm
 20cm
 20cm
 20cm

myr-dkr-250-23





### Floor decorations 25

180cm

myr-dkr-180-25

# Floor decorations 26

myr-dkr-150-26

# Floor decorations 27

— 50cm

8cm

m yr-dkr-27-155







### Floor decorations 28

1 200cm

🔟 yr-dkr-200-28

### Floor decorations 29

**2-**120cm

yr-dkr-120-29

# Floor decorations 30 175cm rule yr-dkr-175-30







# Giant sphere 1

- 1 250cm
- -- 200cm
- √ 1200cm
- kr-160-1

# Giant sphere 2

- 1 250cm
- -- 260cm
- ∠ 260cm
- kr-250-2

# Giant sphere 3

- ‡ 250cm
- -- 220cm
- 🔀 220cm
- kr-220-3







### Giant giftbox 1

1 250cm

-- 115cm

√ 50cm m hdpkt-250-1 2-

1 200cm

→ 90cm / 50cm

m hdpkt-200-1

160cm

→ 70cm

√ 50cm

™ hdpkt-160-1

## Giant giftbox 2

1 350cm

- 250cm

丽 hpkt-250-2

# Giftboxes 3

<u></u> 60cm- hdpk-60







- --- 330cm
- ✓ 500cm
- <u></u> tk-500-1

### Archway 1

- 1 225cm
- -- 330cm
- / 1000cm
- <u>™</u> tk-1000-1

# Archway 2

- → 300cm
- tk-500-2

### Archway 2

- 1 265cm
- --- 300cm
- ፲፱፫ tk−1000-2

# Archw