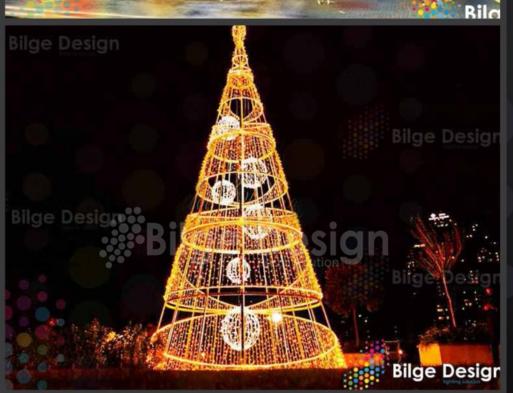

# LED tree 1

| Contract of the Contract of the Contract of the Contract of the Contract of the Contract of the Contract of the Contract of the Contract of the Contract of the Contract of the Contract of the Contract of the Contract of the Contract of the Contract of the Contract of the Contract of the Contract of the Contract of the Contract of the Contract of the Contract of the Contract of the Contract of the Contract of the Contract of the Contract of the Contract of the Contract of the Contract of the Contract of the Contract of the Contract of the Contract of the Contract of the Contract of the Contract of the Contract of the Contract of the Contract of the Contract of the Contract of the Contract of the Contract of the Contract of the Contract of the Contract of the Contract of the Contract of the Contract of the Contract of the Contract of the Contract of the Contract of the Contract of the Contract of the Contract of the Contract of the Contract of the Contract of the Contract of the Contract of the Contract of the Contract of the Contract of the Contract of the Contract of the Contract of the Contract of the Contract of the Contract of the Contract of the Contract of the Contract of the Contract of the Contract of the Contract of the Contract of the Contract of the Contract of the Contract of the Contract of the Contract of the Contract of the Contract of the Contract of the Contract of the Contract of the Contract of the Contract of the Contract of the Contract of the Contract of the Contract of the Contract of the Contract of the Contract of the Contract of the Contract of the Contract of the Contract of the Contract of the Contract of the Contract of the Contract of the Contract of the Contract of the Contract of the Contract of the Contract of the Contract of the Contract of the Contract of the Contract of the Contract of the Contract of the Contract of the Contract of the Contract of the Contract of the Contract of the Contract of the Contract of the Contract of the Contract of the Contract of the Contract of th | of the party of |
|--------------------------------------------------------------------------------------------------------------------------------------------------------------------------------------------------------------------------------------------------------------------------------------------------------------------------------------------------------------------------------------------------------------------------------------------------------------------------------------------------------------------------------------------------------------------------------------------------------------------------------------------------------------------------------------------------------------------------------------------------------------------------------------------------------------------------------------------------------------------------------------------------------------------------------------------------------------------------------------------------------------------------------------------------------------------------------------------------------------------------------------------------------------------------------------------------------------------------------------------------------------------------------------------------------------------------------------------------------------------------------------------------------------------------------------------------------------------------------------------------------------------------------------------------------------------------------------------------------------------------------------------------------------------------------------------------------------------------------------------------------------------------------------------------------------------------------------------------------------------------------------------------------------------------------------------------------------------------------------------------------------------------------------------------------------------------------------------------------------------------------|-----------------|
| 1-                                                                                                                                                                                                                                                                                                                                                                                                                                                                                                                                                                                                                                                                                                                                                                                                                                                                                                                                                                                                                                                                                                                                                                                                                                                                                                                                                                                                                                                                                                                                                                                                                                                                                                                                                                                                                                                                                                                                                                                                                                                                                                                             | 2-              |
| 1000cm                                                                                                                                                                                                                                                                                                                                                                                                                                                                                                                                                                                                                                                                                                                                                                                                                                                                                                                                                                                                                                                                                                                                                                                                                                                                                                                                                                                                                                                                                                                                                                                                                                                                                                                                                                                                                                                                                                                                                                                                                                                                                                                         |                 |
| 330cm                                                                                                                                                                                                                                                                                                                                                                                                                                                                                                                                                                                                                                                                                                                                                                                                                                                                                                                                                                                                                                                                                                                                                                                                                                                                                                                                                                                                                                                                                                                                                                                                                                                                                                                                                                                                                                                                                                                                                                                                                                                                                                                          | 260cm           |
| ⊞agc-ld-10-1                                                                                                                                                                                                                                                                                                                                                                                                                                                                                                                                                                                                                                                                                                                                                                                                                                                                                                                                                                                                                                                                                                                                                                                                                                                                                                                                                                                                                                                                                                                                                                                                                                                                                                                                                                                                                                                                                                                                                                                                                                                                                                                   | ҈ agc-ld-80-1   |
| 3-                                                                                                                                                                                                                                                                                                                                                                                                                                                                                                                                                                                                                                                                                                                                                                                                                                                                                                                                                                                                                                                                                                                                                                                                                                                                                                                                                                                                                                                                                                                                                                                                                                                                                                                                                                                                                                                                                                                                                                                                                                                                                                                             | 4-              |
| 1 600cm                                                                                                                                                                                                                                                                                                                                                                                                                                                                                                                                                                                                                                                                                                                                                                                                                                                                                                                                                                                                                                                                                                                                                                                                                                                                                                                                                                                                                                                                                                                                                                                                                                                                                                                                                                                                                                                                                                                                                                                                                                                                                                                        | 1 450cm         |
| 200cm                                                                                                                                                                                                                                                                                                                                                                                                                                                                                                                                                                                                                                                                                                                                                                                                                                                                                                                                                                                                                                                                                                                                                                                                                                                                                                                                                                                                                                                                                                                                                                                                                                                                                                                                                                                                                                                                                                                                                                                                                                                                                                                          | 150cm           |
| ⊞agc-ld-60-1                                                                                                                                                                                                                                                                                                                                                                                                                                                                                                                                                                                                                                                                                                                                                                                                                                                                                                                                                                                                                                                                                                                                                                                                                                                                                                                                                                                                                                                                                                                                                                                                                                                                                                                                                                                                                                                                                                                                                                                                                                                                                                                   | ™ agc-ld-450-1  |
|                                                                                                                                                                                                                                                                                                                                                                                                                                                                                                                                                                                                                                                                                                                                                                                                                                                                                                                                                                                                                                                                                                                                                                                                                                                                                                                                                                                                                                                                                                                                                                                                                                                                                                                                                                                                                                                                                                                                                                                                                                                                                                                                |                 |