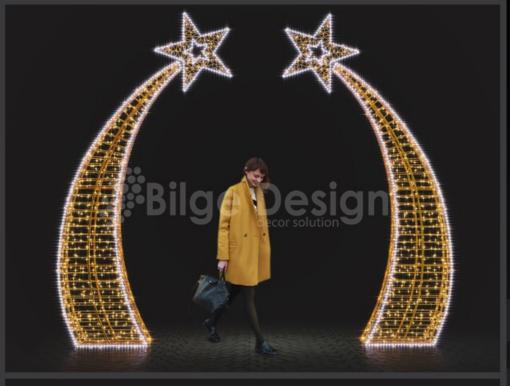

# Sphere archway 2

- → 370cm
- 7 230cm

kr-tk-370-2

- -- 370cm
- 7 230cm
- kr-tk-385-3

- -- 375cm
- ✓ 325cm
- kr-tk-420-4