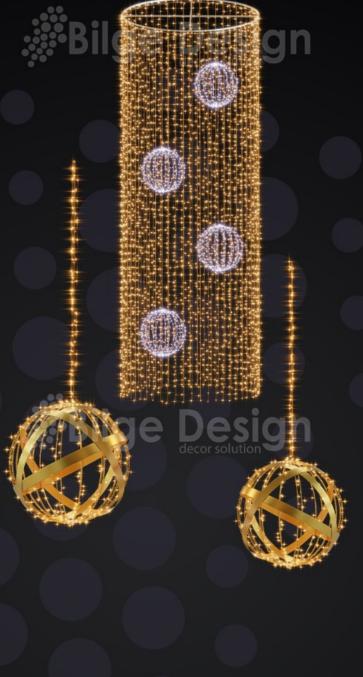

| 1-                    | 2-               |
| 1000cm                | 1 800cm          |
| 330cm                 | 240cm            |
| <b>™agc-ysl-10-27</b> | Ш адс-ysl-80-27  |
| 3-                    | 4-               |
| 1 600cm               | 1 400cm          |
| 180cm                 | 120cm            |
| ⊞agc-ysl-60-27        | ™ agc-ysl-450-27 |
|                       |                  |



# Green tree 28

| 1-                    | 2-                       |
|-----------------------|--------------------------|
| 1000cm                | 1 800cm                  |
| 350cm                 | 280cm                    |
| <b>™agc-ysl-10-28</b> | <b>100 agc−ysl−80−28</b> |



















































Pendat set 01 Set sarkit 01 Pendat set 02 Set sarkit 02







Pendat set 03 Set sarkit 03 Pendat set 04 Set sarkit 04









Pendat set 05 Set sarkit 05 Pendat set 06 Set sarkit 06





Pendat set 07 Set sarkit 07 Pendat set 08 Set sarkit 08



Bilge Design



Pendat set 09 Set sarkit 09 Pendat set 10 Set sarkit 10







# STREET DECORATIONS SOKAK DEKORLARI



#### 88

#### Direk dekorları



# Pole motif 1

- 180cm
- -- 60cm
- **⊞** drk-180-1



#### Pole motif 2

- 150cm
- -- 60cm
- **™** drk-150-2



# Pole motif 3

- 1 140cm
- -- 50cm
- drk-140-3



#### Pole motif 4

- 120cm
- -- 75cm
- drk-120-4



# Pole motif 5

- 100cm
- -- 55cm
- **™** drk-100-5



# Pole motif 6

- 140cm
- -- 75cm
- @ drk-140-6



# Pole motif 7

- 140cm
- -- 75cm
- **™** drk-140-7



# Pole motif 8

- 150cm
- -- 70cm
- **⊞** drk-150-8



# Pole motif 9

- 145cm
- -