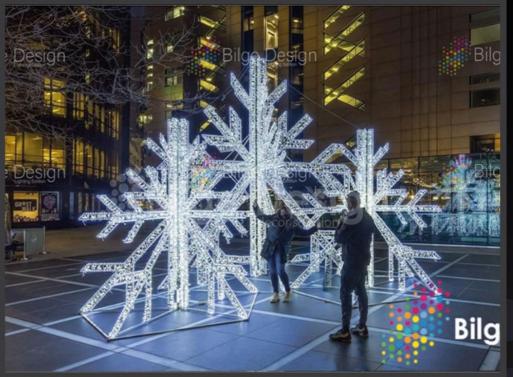

# Giant sphere 1

- 1 250cm
- -- 200cm
- √ 1200cm
- kr-160-1

# Giant sphere 2

- 1 250cm
- -- 260cm
- ∠ 260cm
- kr-250-2

# Giant sphere 3

- ‡ 250cm
- -- 220cm
- 🔀 220cm
- kr-220-3