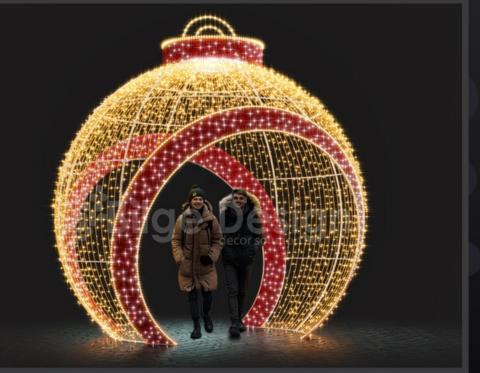

# Giftbox archway 6

- → 450cm
- / 450cm
- ፴፴ hd-tk-435-6

- → 320cm
- / 250cm
- kur-tk-350-1

# Sphere archway 2

- → 370cm
- 7 230cm

kr-tk-370-2

- -- 370cm
- 7 230cm
- kr-tk-385-3

- -- 375cm
- ✓ 325cm
- kr-tk-420-4