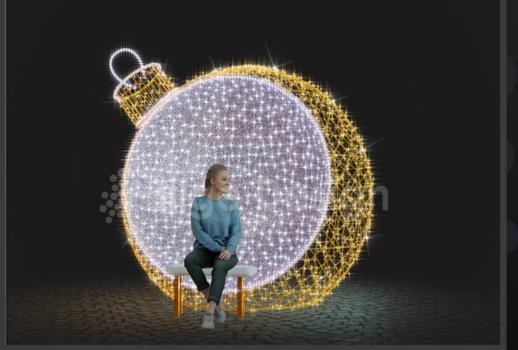

# Giant sphere 1

- 1 250cm
- -- 200cm
- √ 1200cm
- kr-160-1

# Giant sphere 2

- 1 250cm
- -- 260cm
- ∠ 260cm
- kr-250-2

# Giant sphere 3

- ‡ 250cm
- -- 220cm
- 🔀 220cm
- kr-220-3