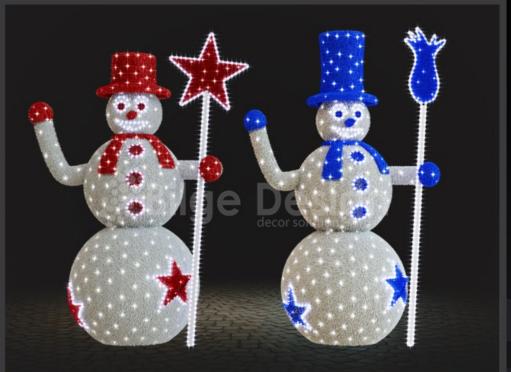

90cm
- **1** 3d-gyk-300-6

Our products' sizes and colors can be customized upon request, while the dimensions shown in the catalog are







### 3D Deers

 **2-**1 230cm 1 mdeer3d230

### Deer

- 1 220cm
- -- 145cm
- 7 40cm

# Sled

- 145cm
- -- 260cm
- 7 100cm
- 📠 3d-kzkgyk-145-1

### Deer

- 1 220cm
- --- 145cm

# Sled

- 140cm
- \_\_\_\_ 260cm
- 7 100cm
- 📠 3d-kzkgyk-220-2







# 3D Deer

- → 125cm
- 7 100cm
- 📆 3d-elgg-270-1

# 

- --- 200cm
- 7 175cm
- 📠 3d-pyn-195-1

# 3D Seahorse

- -- 90cm
- 70cm
- 📠 3d-dat-200-1







# 3D Teddy Bear

- -- 155cm
- 7 145cm
- 📶 3d-ayck-210-1

# 3D Teddy Bear

**1-**: 300cm -- 220cm ---155cm / 200cm / 145cm

3d-ayck-300-2 3d-ayck-200-2

### 3D Giant Teddy B.

**2-**[] 320cm 1 220cm --190cm -- 275cm / 130cm / 190cm 3d-ayck-220-3 ™3d-ayck-320-3





### 3D Snowman

| -200-1 |
|--------|
|        |

# 1- 3D Snowman

- 150cm 130cm

# 2- Snowman's Sleigh

- --- 180cm ✓ 100cm 100cm 3d-kizak-140-1

| 3D Snowman                          |                                       |
|-------------------------------------|---------------------------------------|
| 1-<br>1 200cm                       | <b>2-</b>                             |
| 120cm<br>✓ 90cm<br>===3d-kdam-200-3 | 120cm<br>✓ 190cm<br>500 3d-kdam-220-3 |
| 3-<br>1 200cm                       |                                       |
| 120cm<br>✓ 90cm                     |                                       |
| 3d-kdam-200-3-3                     | 3                                     |



### 3D Snowman

3-

160cm

--130cm

√ 75cm

3d-kadm-160-4



# 3D Musician Snowmen

--