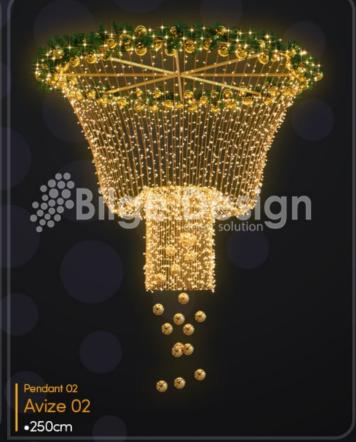

|
|-----------------------|------------------|
| 1-                    | 2-               |
| 1000cm                | 1 800cm          |
| 330cm                 | 240cm            |
| <b>™agc-ysl-10-27</b> | Ш адс-ysl-80-27  |
| 3-                    | 4-               |
| 1 600cm               | 1 400cm          |
| 180cm                 | 120cm            |
| ⊞agc-ysl-60-27        | ™ agc-ysl-450-27 |
|                       |                  |



# Green tree 28

| 1-                    | 2-                       |
|-----------------------|--------------------------|
| 1000cm                | 1 800cm                  |
| 350cm                 | 280cm                    |
| <b>™agc-ysl-10-28</b> | <b>100 agc−ysl−80−28</b> |



















































Pendat set 01 Set sarkit 01 Pendat set 02 Set sarkit 02







Pendat set 03 Set sarkit 03 Pendat set 04 Set sarkit 04









Pendat set 05 Set sarkit 05 Pendat set 06 Set sarkit 06





Pendat set 07 Set sarkit 07 Pendat set 08 Set sarkit 08



Bilge Design



Pendat set 09 Set sarkit 09 Pendat set 10 Set sarkit 10







# STREET DECORATIONS SOKAK DEKORLARI



#### 88

#### Direk dekorları



# Pole motif 1

- 180cm
- -- 60cm
- **⊞** drk-180-1



#### Pole motif 2

- 150cm
- -- 60cm
- **™** drk-150-2



# Pole motif 3

- 1 140cm
- -- 50cm
- drk-140-3



#### Pole motif 4

- 120cm
- -- 75cm
- drk-120-4



# Pole motif 5

- 100cm
- -- 55cm
- **™** drk-100-5



# Pole motif 6

- 140cm
- -- 75cm
- @ drk-140-6



# Pole motif 7

- 140cm
- -- 75cm
- **™** drk-140-7



# Pole motif 8

- 150