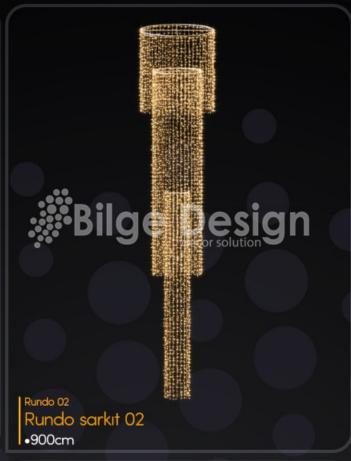

# Gift boxes

- **1- 2- 3-**---60cm ---80cm ---120cm
- Our products' sizes and colors can be customized upon request, while the dimensions shown in the catalog are the standard measurements we use for our products.