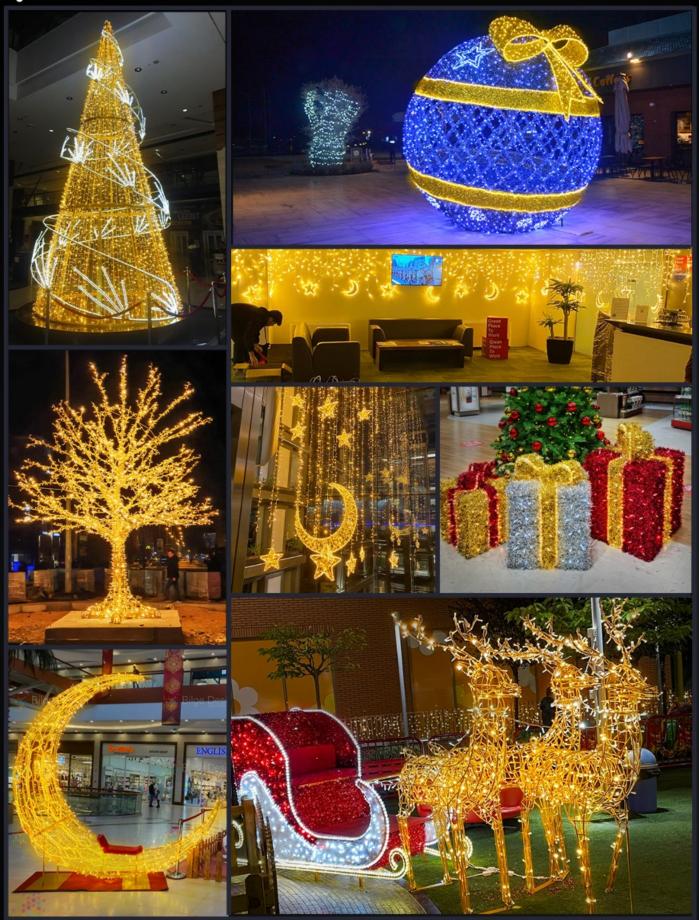

- [] 600cm
- -- 275cm
- skk-600-4



#### Street decor 5

- [] 500cm
- -- 400cm
- skk-500-5



Street decor 6

- -- 400cm
- 1 345cm
- **⊞** skk-400-6



Street decor 7

- -- 450cm
- ™ skk-600-7



Street decor 8

- 1 250cm
- --- 300cm
- m skk-250-8



Street decor 9

- -- 400cm
- <u>⊪</u> skk-900-9



Street decor 10

- 1 500cm
- -- 300cm
- skk-500-10



# Street decor 11

- [ 500cm
- -- 450cm
- <u>∍</u> skk-500-11



Street decor 12

500cm

- -- 400cm
- skk-500-12



#### Street decor 13

- 1 400cm
- -- 570cm
- ™ skk-400-13



Street decor 14

- 1 500cm
- -- 500cm
- ® skk-500-14



Street decor 14

- -- 400cm
- ™ skk-400-14

# Cephe dekorasyon örnekleri

















# <sup>Our works</sup> İşlerimiz

















# <sup>Our works</sup> İşlerimiz



# <sup>Our works</sup> İşlerimiz