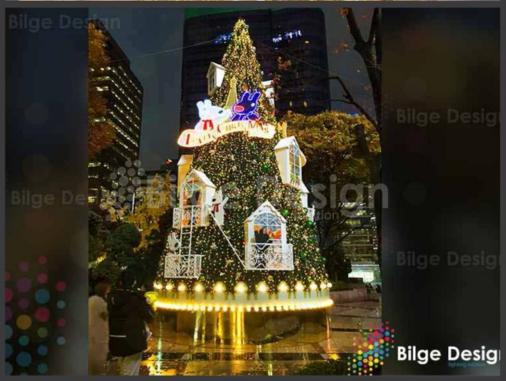

ysl-80-15    |
| 3-              | 4-                |
| <b></b> 1 600cm | 1 450cm           |
| 210cm           | 160cm             |
| □□agc-ysl-60-15 | □□ agc-ysl-450-15 |
|                 |                   |

| Green free fo  | 2                      |
|----------------|------------------------|
| 1000cm         |                        |
| 360cm          | — 290cm                |
| ⊞agc-ysl-10-16 | <b>Ⅲ</b> agc-ysl-80-16 |
| 3-             |                        |







- -- 1300cm
- 7 1300cm
- 📠 agc-ysl-15-17

### Green tree 18

**1-**

---550cm

-- 450cm

**™agc-ysl-10-18** 

**18 agc−ysl−80−18** 

### Green tree 19

**1-**

**2-**[]800cm

-- 540cm

-- 430cm

**™**agc-ysl-10-19

**™**agc-ysl-80-19

1600cm

1 450cm

-- 320cm

-- 240cm

**EE**agc-ysl-60-19

© agc-ysl-450-19







# Green tree 20

#### Green tree 21

# Green tree 22







#### Green tree 23

| Orecti iree 25  |                  |
|-----------------|------------------|
| 1-              | 2-               |
| 1000cm          | 1 800cm          |
| 400cm           | 320cm            |
| ™agc-ysl-10-23  | ™ agc-ysl-80-23  |
| 3-              | 4-               |
| 1 600cm         | 1 450cm          |
| 240cm           | 180cm            |
| © agc-ysl-60-23 | ™ agc-ysl-450-23 |

# Green tree 24

| 1000cm         | 1 800cm         |
|----------------|-----------------|
| 400cm          | 290cm           |
| ⊞agc-ysl-10-24 | ™ agc-ysl-80-24 |
| 3-             | 4-              |
| 1 600cm        | 1 450cm         |
| 220cm          | 160cm           |
| ™agc-ysl-60-24 | agc-ysl-450-24  |

# Green tre