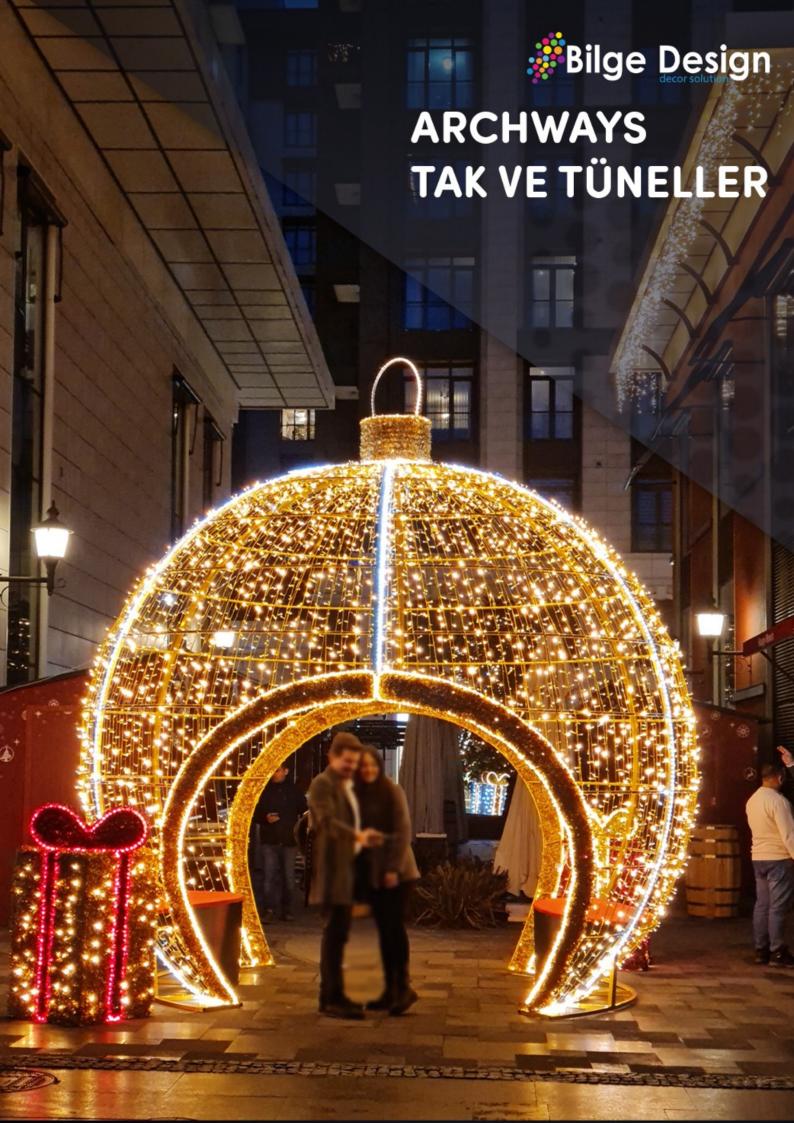

### Archway 1

- 1 225cm
- -- 330cm
- / 1000cm
- <u>™</u> tk-1000-1

# Archway 2

- → 300cm
- tk-500-2

### Archway 2

- 1 265cm
- --- 300cm
- ፲፱፫ tk−1000-2