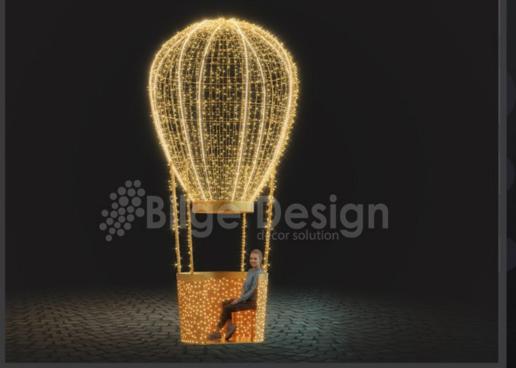

# Photo activity 1

- --- 280cm
- 7 280cm
- ft-akt-350-1

# Photo activity 2 1 265cm

- -- 280cm
- 7 260cm
- 🎹 ft-akt-290-2