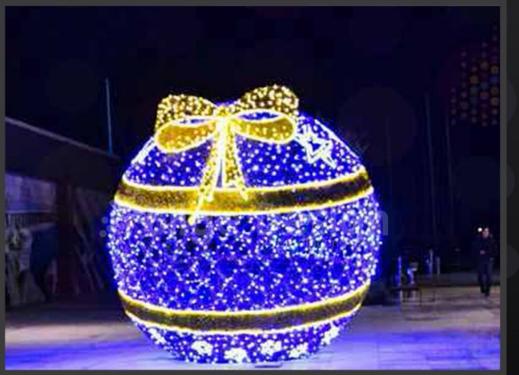

# Giant sphere 1

- 1 250cm
- -- 200cm
- √ 1200cm
- kr-160-1

# Giant sphere 2

- 1 250cm
- -- 260cm
- ∠ 260cm
- kr-250-2

# Giant sphere 3

- ‡ 250cm
- -- 220cm
- 🔀 220cm
- kr-220-3