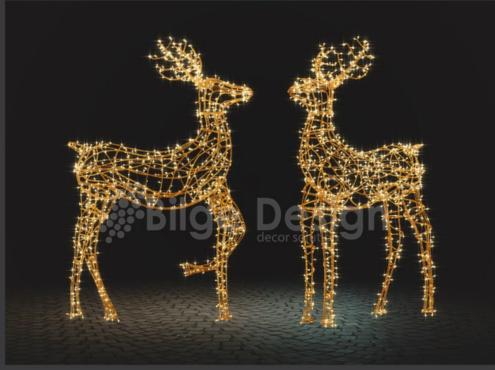

### 3D Deers

 **2-**1 230cm 1 mdeer3d230

### Deer

- 1 220cm
- -- 145cm
- 7 40cm