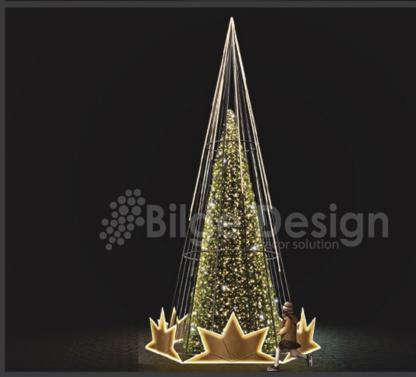

# Giant sphere 1

- 1 250cm
- -- 200cm
- √ 1200cm
- kr-160-1

# Giant sphere 2

- 1 250cm
- -- 260cm
- ∠ 260cm
- kr-250-2

# Giant sphere 3

- ‡ 250cm
- -- 220cm
- 🔀 220cm
- kr-220-3