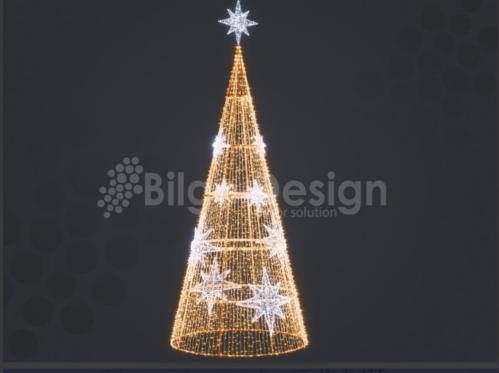

d second second second second second second second second second second second second second second second second second second second second second second second second second second second second second second second second second second second second second second second second second second second second second secon |

### 3D Organic tree 2

| 1-            | 2-            |
|---------------|---------------|
|               |               |
| 335cm         | 575cm         |
| ✓ 335cm       | ✓ 575cm       |
| agc-org-350-2 | agc-org-600-2 |

### 3D Organic tree 3

| 1-             | 2-              |
|----------------|-----------------|
|                | 1500cm          |
| 310cm          | 440cm           |
| ✓ 310cm        | ✓ 440cm         |
| ™agc-org-350-3 | ҈ agc-org-500-3 |



# Bile lesign or solution



# LED tree 1

| Contract of the Contract of the Contract of the Contract of the Contract of the Contract of the Contract of the Contract of the Contract of the Contract of the Contract of the Contract of the Contract of the Contract of the Contract of the Contract of the Contract of the Contract of the Contract of the Contract of the Contract of the Contract of the Contract of the Contract of the Contract of the Contract of the Contract of the Contract of the Contract of the Contract of the Contract of the Contract of the Contract of the Contract of the Contract of the Contract of the Contract of the Contract of the Contract of the Contract of the Contract of the Contract of the Contract of the Contract of the Contract of the Contract of the Contract of the C