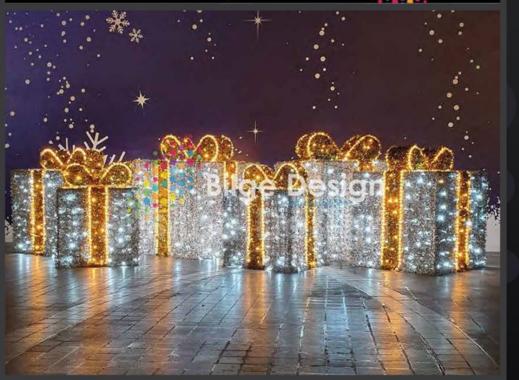

# Gift boxes

- **1- 2- 3-**---60cm ---80cm ---120cm
- Our products' sizes and colors can be customized upon request, while the dimensions shown in the catalog are the standard measurements we use for our products.