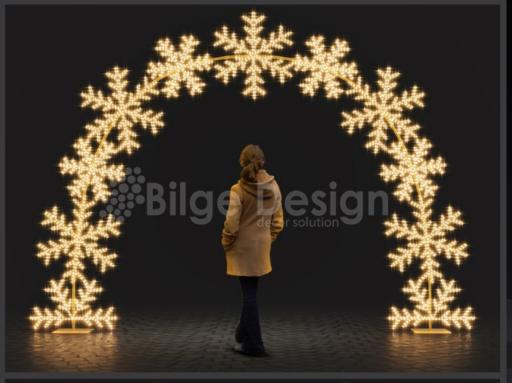

# Sphere archway 2

- → 370cm
- 7 230cm

kr-tk-370-2

- -- 370cm
- 7 230cm
- kr-tk-385-3

- -- 375cm
- ✓ 325cm
- kr-tk-420-4

# Sphere archway 5

- 370cm
- 7 230cm
- kr-tk-380-5

- -- 470cm
- kr-tk-550-6

- → 370cm
- / 300cm
- kr-tk-370-7