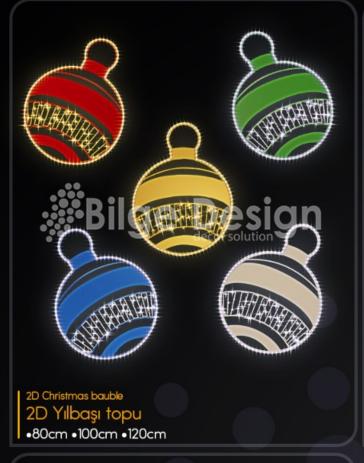

| Orech hee Zi          |                  |
|-----------------------|------------------|
| 1-                    | 2-               |
| 1000cm                | 1 800cm          |
| 330cm                 | 240cm            |
| <b>™agc-ysl-10-27</b> | Ш адс-ysl-80-27  |
| 3-                    | 4-               |
| 1 600cm               | 1 400cm          |
| 180cm                 | 120cm            |
| ⊞agc-ysl-60-27        | ™ agc-ysl-450-27 |
|                       |                  |



# Green tree 28

| 1-                    | 2-                       |
|-----------------------|--------------------------|
| 1000cm                | 1 800cm                  |
| 350cm                 | 280cm                    |
| <b>™agc-ysl-10-28</b> | <b>100 agc−ysl−80−28</b> |



















































Pendat set 01 Set sarkit 01 Pendat set 02 Set sarkit 02







Pendat set 03 Set sarkit 03 Pendat set 04 Set sarkit 04









Pendat set 05 Set sarkit 05 Pendat set 06 Set sarkit 06





Pendat set 07 Set sarkit 07 Pendat set 08 Set sarkit 08



Bilge Design



Pendat set 09 Set sarkit 09 Pendat set 10 Set sarkit 10







# STREET DECORATIONS SOKAK DEKORLARI



#### 88

#### Direk dekorları



# Pole motif 1

- 180cm
- -- 60cm
- **⊞** drk-180-1



#### Pole motif 2

- 150cm
- -- 60cm
- **™** drk-150-2



# Pole motif 3

- 1 140cm
- -- 50cm
- drk-140-3



#### Pole motif 4

- 120cm
- -- 75cm
- drk-120-4



# Pole motif 5

- 100cm
- -- 55cm
- **™** drk-100-5



# Pole motif 6

- 140cm
- -- 75cm
- @ drk-140-6



# Pole motif 7

- 140cm
- -- 75cm
- **™** drk-