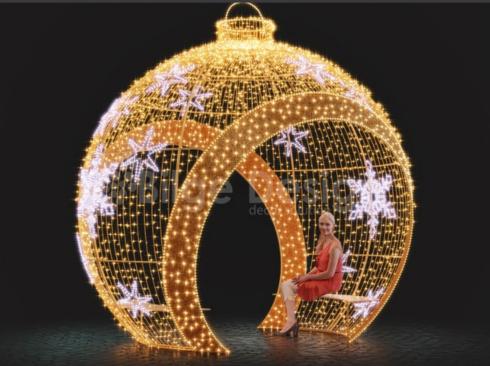

# Giant sphere 1

- 1 250cm
- -- 200cm
- √ 1200cm
- kr-160-1

# Giant sphere 2

- 1 250cm
- -- 260cm
- ∠ 260cm
- kr-250-2

# Giant sphere 3

- ‡ 250cm
- -- 220cm
- 🔀 220cm
- kr-220-3