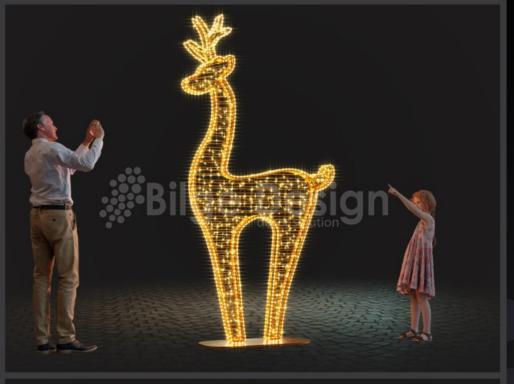

# 2D Deers

1 220cm

---155cm

### Deer 1

- 1 220cm
- --125cm
- **1** 2d−gyk−220−1

### Deer

- 1 220cm
- -- 145cm
- 7 40cm

### Deer

- 1 220cm
- --- 145cm

# 3D Deer

- → 125cm
- 7 100cm
- 📆 3d-elgg-270-1