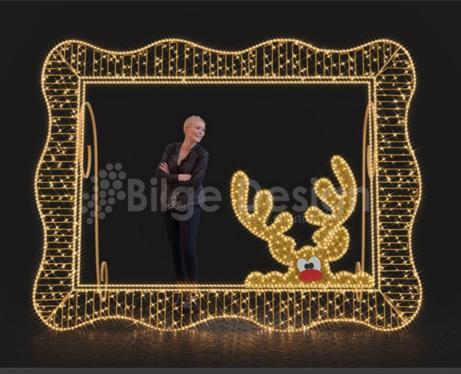

# Photo activity 1

- --- 280cm
- 7 280cm
- ft-akt-350-1

# Photo activity 2 1 265cm

- -- 280cm
- 7 260cm
- 🎹 ft-akt-290-2