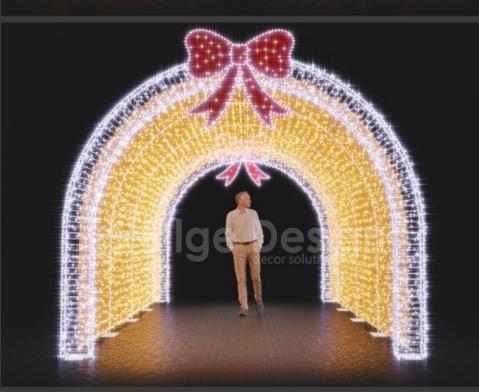

# Archway 3

- → 300cm
- 7 500cm
- tk-500-3

- -- 300cm
- 7 1000cm
- ፱፱ tk−1000-3

- 1500cm
- --640cm
- ✓ 90cm
- ⊞tk-500-4-1

### Archway 5

- --430cm
- ⊞tk-380-5-1

- \_\_ 450cm
- 7 15cm
- tk-470-6

- -- 430cm
- ⊞ tk-400-7