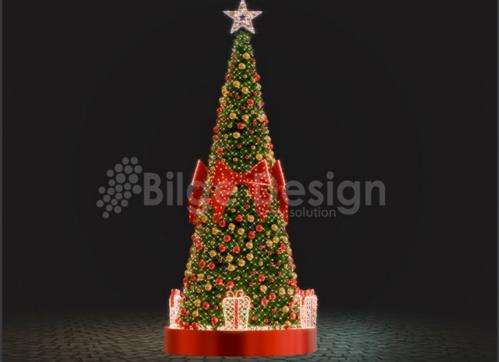

| LED tree 12 |           |
|-------------|-----------|
| <b>1-</b>   | <b>2-</b> |
| 3-          |           |





### LED tree 13

**1-**

1 800cm -- 200cm -- 250cm

™agc-ld-100-13

**10** agc-ld-80-13 **10** agc-ld-80-13

1 600cm

--150cm

™agc-ld-60-13

### LED tree 14

**1-**

**2-**: 800cm

-- 250cm

--- 200cm

**™agc-ld-100-14** 

**10 agc-ld** ■ **14** 

1 600cm

--150cm

**™**agc-ld-60-14

### LED tree 15

1000cm

**2-**[]800cm

--330cm

-- 260cm

**100-15 100-15 100-15** 

**™ agc-ld-80-15** 

1 600cm

-- 200cm

™agc-ld-60-15







### LED tree 19

-- 200cm

**™agc-ld-550-19** 

### LED tree 20

1 550cm

-- 200cm

agc-ld-550-20

### Green tree 1

**1-**

**2**-

--350cm

-- 280cm

©agc-ysl-10-1

agc-ysl-80-1

1 600cm

1 450cm

-- 210cm

--160cm

™agc-ysl-60-1

© agc-ysl-450-1



# Bild



### Green tree 2

| Oreen nee z                               | 1. 1. 1. 1. 1. 1. 1. 1. 1. 1. 1. 1. 1. 1 |
|-------------------------------------------|------------------------------------------|
| 1-                                        | 2-                                       |
| 1000cm                                    | 1 800cm                                  |
| 360cm                                     | 300cm                                    |
| ™agc-ysl-10-2                             | ⊞agc-ysl-80-2                            |
| 3-                                        | 4-                                       |
| ∴ 600cm                                   | 1 450cm                                  |
| 230cm                                     | 180cm