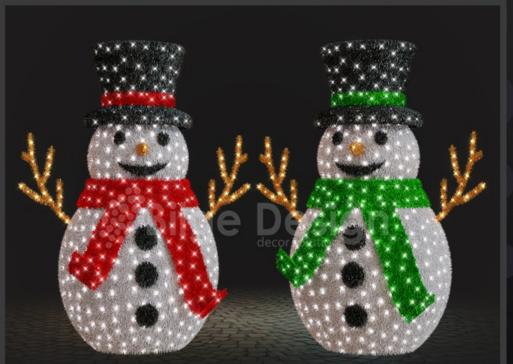

# 2D Snowman

1-

1200cm

-- 250cm

2d-kdam-200-1

### 3D Snowman

| -200-1 |
|--------|
|        |