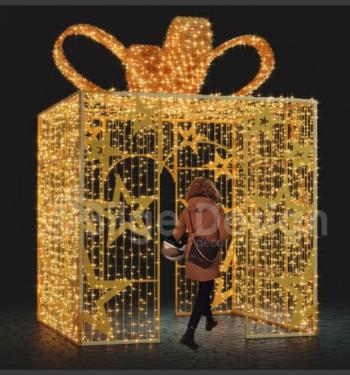

### Giant giftbox 1

1 250cm

-- 115cm

√ 50cm m hdpkt-250-1 2-

1 200cm

→ 90cm / 50cm

m hdpkt-200-1

160cm

→ 70cm

√ 50cm

™ hdpkt-160-1

## Giant giftbox 2

1 350cm

- 250cm

丽 hpkt-250-2

# Giftboxes 3

<u></u> 60cm- hdpk-60

- --- 330cm
- ✓ 500cm
- <u></u> tk-500-1