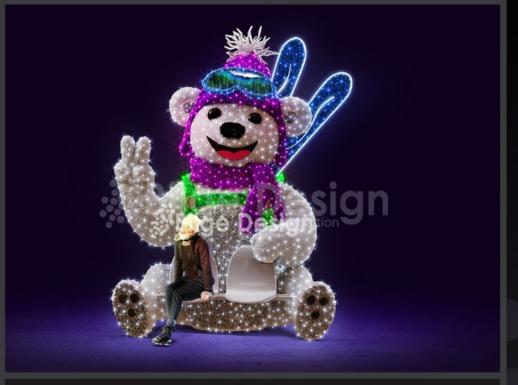

### 3D Giant Teddy B.

**2-**[] 320cm 1 220cm --190cm -- 275cm / 130cm / 190cm 3d-ayck-220-3 ™3d-ayck-320-3