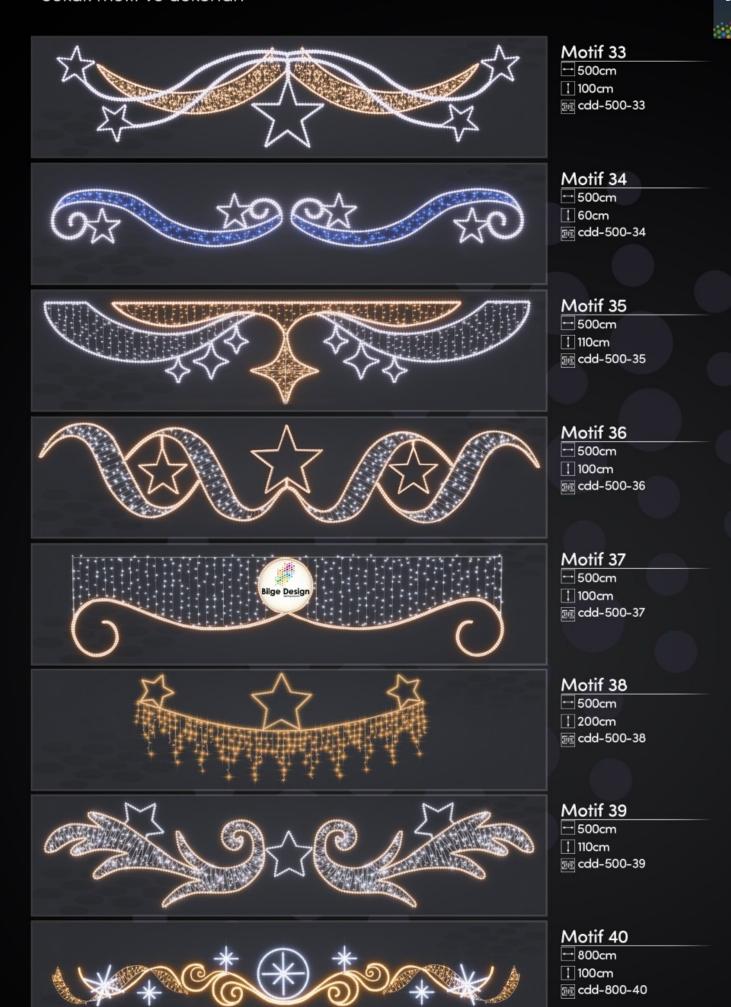

f 18

- -- 600cm
- 100cm
- cdd-600-18



# Motif 19

- -- 500cm
- 100cm
- ™ cdd-500-19



#### Motif 20

- -- 600cm
- 150cm
- **⊞** cdd-600-20



#### Motif 21

- → 500cm
- 1 95cm
- **⊞** cdd-500-21



#### Motif 22

- -- 600cm
- 100cm
- **⊞** cdd-600-22



#### Motif 23

- -- 500cm
- 115cm
- **⊞** cdd-500-23



- -- 600cm
- 1140cm
- **™** cdd-600-24



# Motif 25

- -- 600cm
- 110cm
- **⊞** cdd-600-25



#### Motif 26

- -- 600cm
- 140cm
- ™ cdd-600-26



# Motif 27

- -- 550cm
- 110cm
- <u>™</u> cdd-550-27



#### Motif 28

- -- 500cm
- 100cm
- ™ cdd-500-28



#### Motif 29

- -- 500cm
- 140cm
- **™** cdd-500-29



#### Motif 30

- -- 500cm
- 1 95cm
- edd-500-30



# Motif 31

- -- 500cm
- 105cm
- **™** cdd-500-31



- -- 500cm
- 1 80cm
- edd-500-32

# 95

#### Sokak motif ve dekorları





Street decor 1

- 1 400cm
- --- 340cm
- ⊞ skk-400-1



Street decor 2

- 1700cm
- --- 550cm
- ⊞ skk-700-2



#### Street decor 3

- 1 900cm
- -- 450cm
- skk-900-3



Street decor 4

- [] 600cm
- -- 275cm
- skk-600-4



#### Street decor 5

- [] 500cm
- -- 400cm
- skk-500-5



Street decor 6

- -- 400cm
- 1 345cm
- **⊞** skk-400-6



Street decor 7

- -- 450cm
- ™ skk-600-7



Street decor 8

- 1 250cm
- --- 300cm
- m skk-250-8



Street decor 9

- -- 400cm
- <u>⊪</u> skk-900-9



Street decor 10

- 1 500cm
- -- 300cm
- skk-500-10



# Street decor 11

- [ 500cm
- -- 450cm
- <u>∍</u> skk-500-11



Street decor 12

500cm

- -- 400cm
- skk-500-12



#### Street decor 13

- 1 400cm
- -- 570cm
- ™ skk-400-13



Street decor 14

- 1 500cm
- -- 500cm
- ® skk-500-14



Street decor 14

- -- 40