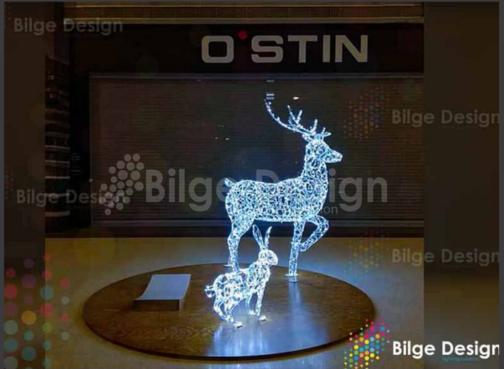

### Deer 1

- 1 220cm
- --125cm
- **1** 2d−gyk−220−1

# Deer and rabbit

- 160cm
- 1 220cm
- --100cm
- → 1145cm
- / 30cm
- / 40cm
- **3d-gyk-100-3**
- **3d-gyk-250-3 3d-gyk-250-3**