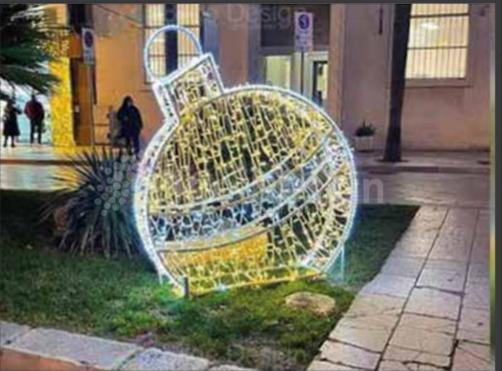

# Giant sphere 1

- 1 250cm
- -- 200cm
- √ 1200cm
- kr-160-1

# Giant sphere 2

- 1 250cm
- -- 260cm
- ∠ 260cm
- kr-250-2

# Giant sphere 3

- ‡ 250cm
- -- 220cm
- 🔀 220cm
- kr-220-3