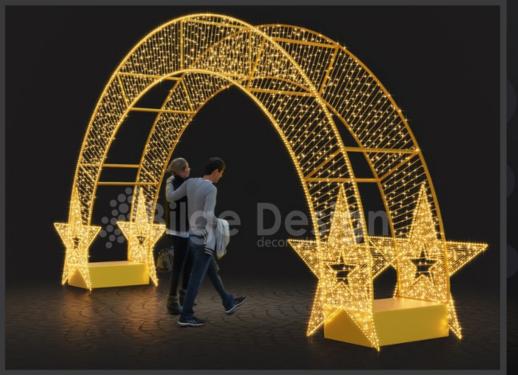

### Archway 1

- 1 225cm
- -- 330cm
- / 1000cm
- <u>™</u> tk-1000-1

# Archway 2

- → 300cm
- tk-500-2

### Archway 2

- 1 265cm
- --- 300cm
- ፲፱፫ tk−1000-2