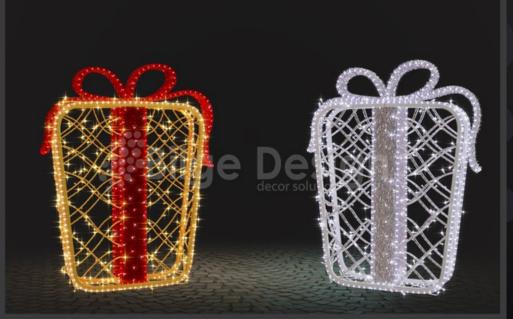

# Gift boxes

- **1- 2- 3-**---60cm ---80cm ---120cm
- Our products' sizes and colors can be customized upon request, while the dimensions shown in the catalog are the standard measurements we use for our products.