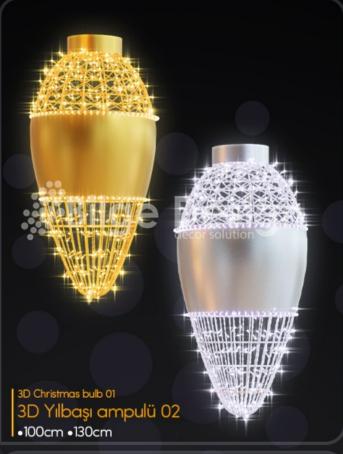

Orech hee Zi          |                  |
|-----------------------|------------------|
| 1-                    | 2-               |
| 1000cm                | 1 800cm          |
| 330cm                 | 240cm            |
| <b>™agc-ysl-10-27</b> | Ш адс-ysl-80-27  |
| 3-                    | 4-               |
| 1 600cm               | 1 400cm          |
| 180cm                 | 120cm            |
| ⊞agc-ysl-60-27        | ™ agc-ysl-450-27 |
|                       |                  |



# Green tree 28

| 1-                    | 2-                       |
|-----------------------|--------------------------|
| 1000cm                | 1 800cm                  |
| 350cm                 | 280cm                    |
| <b>™agc-ysl-10-28</b> | <b>100 agc−ysl−80−28</b> |



















































Pendat set 01 Set sarkit 01 Pendat set 02 Set sarkit 02







Pendat set 03 Set sarkit 03 Pendat set 04 Set sarkit 04









Pendat set 05 Set sarkit 05 Pendat set 06 Set sarkit 06





Pendat set 07 Set sarkit 07 Pendat set 08 Set sarkit 08



Bilge Design



Pendat set 09 Set sarkit 09 Pendat set 10 Set sarkit 10







# STREET DECORATIONS SOKAK DEKORLARI



#### 88

#### Direk dekorları



# Pole motif 1

- 180cm
- -- 60cm
- **⊞** drk-180-1



#### Pole motif 2

- 150cm
- -- 60cm
- **™** drk-150-2



# Pole motif 3

- 1 140cm
- -- 50cm
- drk-140-3



#### Pole motif 4

- 120cm
- -- 75cm
- drk-120-4



# Pole motif 5

- 100cm
- -- 55cm
- **™** drk-100-5



# Pole motif 6

- 140cm
- -- 75cm
- @ drk-140-6



# Pole motif 7

- 140cm
- -- 75cm
- **™** drk-14