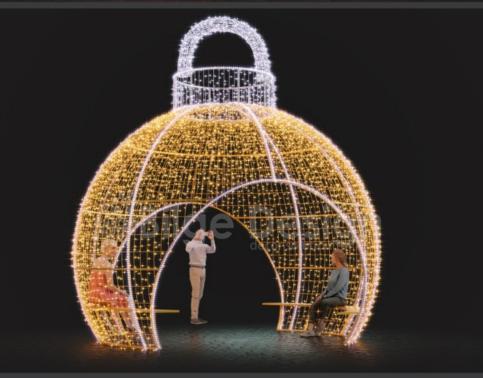

# Giant sphere 1

- 1 250cm
- -- 200cm
- √ 1200cm
- kr-160-1

# Giant sphere 2

- 1 250cm
- -- 260cm
- ∠ 260cm
- kr-250-2

# Giant sphere 3

- ‡ 250cm
- -- 220cm
- 🔀 220cm
- kr-220-3