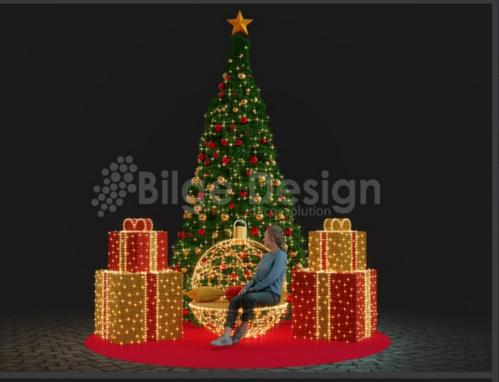

# Photo activity 21

Gift boxes 1 80cm

---50cm

- Chair 140cm
- —120cm
- 7120cm

**3- Tree** 1450cm

- -- 400cm
- 7 160cm
- ∰ ft-akt-265-22