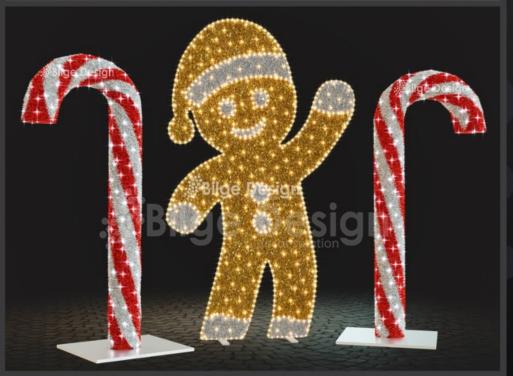

# Christmas candy

- 170cm
- ---70cm
- ∠ 20cm

# 2D Gingermen

- . 190cm
- -- 115cm

2d-gng-160-1