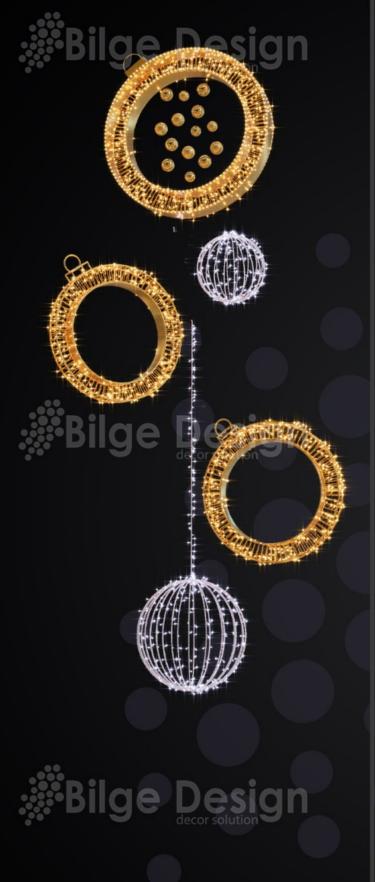

# Giant sphere 1

- 1 250cm
- -- 200cm
- √ 1200cm
- kr-160-1

# Giant sphere 2

- 1 250cm
- -- 260cm
- ∠ 260cm
- kr-250-2

# Giant sphere 3

- ‡ 250cm
- -- 220cm
- 🔀 220cm
- kr-220-3