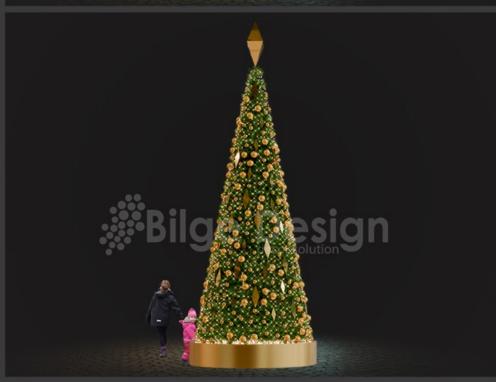

# LED tree 1

| Contract of the Contract of the Contract of the Contract of the Contract of the Contract of the Contract of the Contract of the Contract of the Contract of the Contract of the Contract of the Contract of the Contract of the Contract of the Contract of the Contract of the Contract of the Contract of the Contract of the Contract of the Contract of the Contract of the Contract of the Contract of the Contract of the Contract of the Contract of the Contract of the Contract of the Contract of the Contract of the Contract of the Contract of the Contract of the Contract of the Contract of the Contract of the Contract of the Contract of the Contract of the Contract of the Contract of the Contract of the Contract of the Contract of the Contract of the Contract of the Contract of the Contract of the Contract of the Contract of the Contract of the Contract of the Contract of the Contract of the Contract of the Contract of the Contract of the Contract of the Contract of the Contract of the Contract of the Contract of the Contract of the Contract of the Contract of the Contract of the Contract of the Contract of the Contract of the Contract of the Contract of the Contract of the Contract of the Contract of the Contract of the Contract of the Contract of the Contract of the Contract of the Contract of the Contract of the Contract of the Contract of the Contract of the Contract of the Contract of the Contract of the Contract of the Contract of the Contract of the Contract of the Contract of the Contract of the Contract of the Contract of the Contract of the Contract of the Contract of the Contract of the Contract of the Contract of the Contract of the Contract of the Contract of the Contract of the Contract of the Contract of the Contract of the Contract of the Contract of the Contract of the Contract of the Contract of the Contract of the Contract of the Contract of the Contract of the Contract of the Contract of the Contract of the Contract of the Contract of the Contract of the Contract of the Contract of the Contract of th | of the party of |
|--------------------------------------------------------------------------------------------------------------------------------------------------------------------------------------------------------------------------------------------------------------------------------------------------------------------------------------------------------------------------------------------------------------------------------------------------------------------------------------------------------------------------------------------------------------------------------------------------------------------------------------------------------------------------------------------------------------------------------------------------------------------------------------------------------------------------------------------------------------------------------------------------------------------------------------------------------------------------------------------------------------------------------------------------------------------------------------------------------------------------------------------------------------------------------------------------------------------------------------------------------------------------------------------------------------------------------------------------------------------------------------------------------------------------------------------------------------------------------------------------------------------------------------------------------------------------------------------------------------------------------------------------------------------------------------------------------------------------------------------------------------------------------------------------------------------------------------------------------------------------------------------------------------------------------------------------------------------------------------------------------------------------------------------------------------------------------------------------------------------------------|-----------------|
| 1-                                                                                                                                                                                                                                                                                                                                                                                                                                                                                                                                                                                                                                                                                                                                                                                                                                                                                                                                                                                                                                                                                                                                                                                                                                                                                                                                                                                                                                                                                                                                                                                                                                                                                                                                                                                                                                                                                                                                                                                                                                                                                                                             | 2-              |
| 1000cm                                                                                                                                                                                                                                                                                                                                                                                                                                                                                                                                                                                                                                                                                                                                                                                                                                                                                                                                                                                                                                                                                                                                                                                                                                                                                                                                                                                                                                                                                                                                                                                                                                                                                                                                                                                                                                                                                                                                                                                                                                                                                                                         |                 |
| 330cm                                                                                                                                                                                                                                                                                                                                                                                                                                                                                                                                                                                                                                                                                                                                                                                                                                                                                                                                                                                                                                                                                                                                                                                                                                                                                                                                                                                                                                                                                                                                                                                                                                                                                                                                                                                                                                                                                                                                                                                                                                                                                                                          | 260cm           |
| ⊞agc-ld-10-1                                                                                                                                                                                                                                                                                                                                                                                                                                                                                                                                                                                                                                                                                                                                                                                                                                                                                                                                                                                                                                                                                                                                                                                                                                                                                                                                                                                                                                                                                                                                                                                                                                                                                                                                                                                                                                                                                                                                                                                                                                                                                                                   | ҈ agc-ld-80-1   |
| 3-                                                                                                                                                                                                                                                                                                                                                                                                                                                                                                                                                                                                                                                                                                                                                                                                                                                                                                                                                                                                                                                                                                                                                                                                                                                                                                                                                                                                                                                                                                                                                                                                                                                                                                                                                                                                                                                                                                                                                                                                                                                                                                                             | 4-              |
| 1 600cm                                                                                                                                                                                                                                                                                                                                                                                                                                                                                                                                                                                                                                                                                                                                                                                                                                                                                                                                                                                                                                                                                                                                                                                                                                                                                                                                                                                                                                                                                                                                                                                                                                                                                                                                                                                                                                                                                                                                                                                                                                                                                                                        | 1 450cm         |
| 200cm                                                                                                                                                                                                                                                                                                                                                                                                                                                                                                                                                                                                                                                                                                                                                                                                                                                                                                                                                                                                                                                                                                                                                                                                                                                                                                                                                                                                                                                                                                                                                                                                                                                                                                                                                                                                                                                                                                                                                                                                                                                                                                                          | 150cm           |
| ⊞agc-ld-60-1                                                                                                                                                                                                                                                                                                                                                                                                                                                                                                                                                                                                                                                                                                                                                                                                                                                                                                                                                                                                                                                                                                                                                                                                                                                                                                                                                                                                                                                                                                                                                                                                                                                                                                                                                                                                                                                                                                                                                                                                                                                                                                                   | ™ agc-ld-450-1  |
|                                                                                                                                                                                                                                                                                                                                                                                                                                                                                                                                                                                                                                                                                                                                                                                                                                                                                                                                                                                                                                                                                                                                                                                                                                                                                                                                                                                                                                                                                                                                                                                                                                                                                                                                                                                                                                                                                                                                                                                                                                                                                                                                |                 |