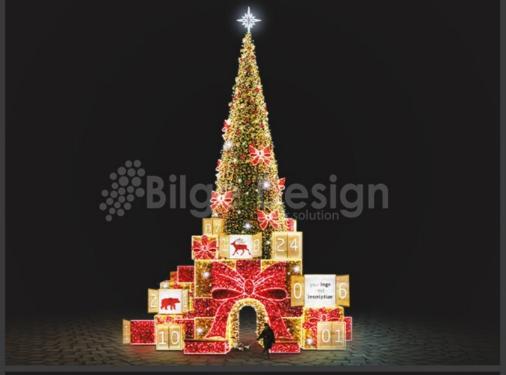

# Gift boxes

- **1- 2- 3-**---60cm ---80cm ---120cm
- Our products' sizes and colors can be customized upon request, while the dimensions shown in the catalog are the standard measurements we use for our products.