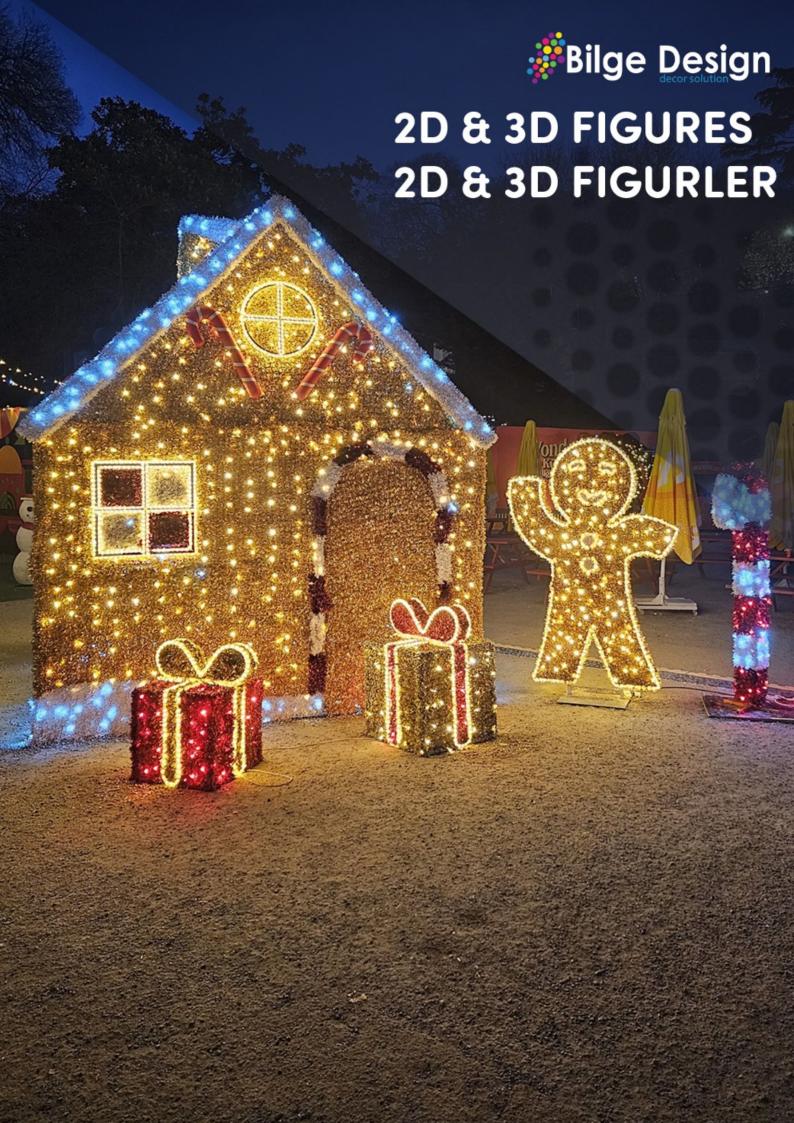

# 2D Deers

1 220cm

---155cm

# 2D Teddy Bear

1-

1 250cm

--190cm

/ 25cm

2d-ayck-250-1

# 2D Snowman

1-

1200cm

-- 250cm

2d-kdam-200-1

# 2D Gingermen

- . 190cm
- -- 115cm

2d-gng-160-1

# Gift boxes

- **1- 2- 3-**---60cm ---80cm ---120cm
- Our products' sizes and colors can be customized upon request, while the dimensions shown in the catalog are the standard measurements we use for our products.