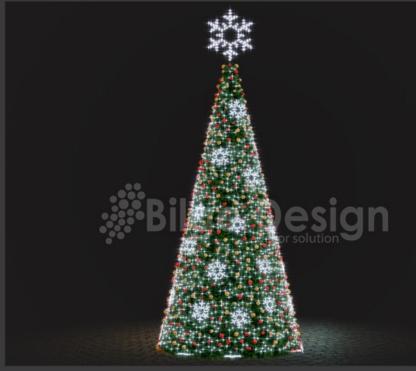

# LED tree 1

| Contract of the Contract of the Contract of the Contract of the Contract of the Contract of the Contract of the Contract of the Contract of the Contract of the Contract of the Contract of the Contract of the Contract of the Contract of the Contract of the Contract of the Contract of the Contract of the Contract of the Contract of the Contract of the Contract of the Contract of the Contract of the Contract of the Contract of the Contract of the Contract of the Contract of the Contract of the Contract of the Contract of the Contract of the Contract of the Contract of the Contract of the Contract of the Contract of the Contract of the Contract of the Contract of the Contract of the Contract of the Contract of the Contract of the Contract of the Contract of the Contract of the Contract of the Contract of the Contract of the Contract of the Contract of the Contract of the Contract of the Contract of the Contract of the Contract of the Contract of the Contract of the Contract of the Contract of the Contract of the Contract of the Contract of the Contract of the Contract of the Contract of the Contract of the Contract of the Contract of the Contract of the Contract of the Contract of the Contract of the Contract of the Contract of the Contract of the Contract of the Contract of the Contract of the Contract of the Contract of the Contract of the Contract of the Contract of the Contract of the Contract of the Contract of the Contract of the Contract of the Contract of the Contract of the Contract of the Contract of the Contract of the Contract of the Contract of the Contract of the Contract of the Contract of the Contract of the Contract of the Contract of the Contract of the Contract of the Contract of the Contract of the Contract of the Contract of the Contract of the Contract of the Contract of the Contract of the Contract of the Contract of the Contract of the Contract of the Contract of the Contract of the Contract of the Contract of the Contract of the Contract of the Contract of the Contract of the Contract of th | of the party of |
|--------------------------------------------------------------------------------------------------------------------------------------------------------------------------------------------------------------------------------------------------------------------------------------------------------------------------------------------------------------------------------------------------------------------------------------------------------------------------------------------------------------------------------------------------------------------------------------------------------------------------------------------------------------------------------------------------------------------------------------------------------------------------------------------------------------------------------------------------------------------------------------------------------------------------------------------------------------------------------------------------------------------------------------------------------------------------------------------------------------------------------------------------------------------------------------------------------------------------------------------------------------------------------------------------------------------------------------------------------------------------------------------------------------------------------------------------------------------------------------------------------------------------------------------------------------------------------------------------------------------------------------------------------------------------------------------------------------------------------------------------------------------------------------------------------------------------------------------------------------------------------------------------------------------------------------------------------------------------------------------------------------------------------------------------------------------------------------------------------------------------------|-----------------|
| 1-                                                                                                                                                                                                                                                                                                                                                                                                                                                                                                                                                                                                                                                                                                                                                                                                                                                                                                                                                                                                                                                                                                                                                                                                                                                                                                                                                                                                                                                                                                                                                                                                                                                                                                                                                                                                                                                                                                                                                                                                                                                                                                                             | 2-              |
| 1000cm                                                                                                                                                                                                                                                                                                                                                                                                                                                                                                                                                                                                                                                                                                                                                                                                                                                                                                                                                                                                                                                                                                                                                                                                                                                                                                                                                                                                                                                                                                                                                                                                                                                                                                                                                                                                                                                                                                                                                                                                                                                                                                                         |                 |
| 330cm                                                                                                                                                                                                                                                                                                                                                                                                                                                                                                                                                                                                                                                                                                                                                                                                                                                                                                                                                                                                                                                                                                                                                                                                                                                                                                                                                                                                                                                                                                                                                                                                                                                                                                                                                                                                                                                                                                                                                                                                                                                                                                                          | 260cm           |
| ⊞agc-ld-10-1                                                                                                                                                                                                                                                                                                                                                                                                                                                                                                                                                                                                                                                                                                                                                                                                                                                                                                                                                                                                                                                                                                                                                                                                                                                                                                                                                                                                                                                                                                                                                                                                                                                                                                                                                                                                                                                                                                                                                                                                                                                                                                                   | ҈ agc-ld-80-1   |
| 3-                                                                                                                                                                                                                                                                                                                                                                                                                                                                                                                                                                                                                                                                                                                                                                                                                                                                                                                                                                                                                                                                                                                                                                                                                                                                                                                                                                                                                                                                                                                                                                                                                                                                                                                                                                                                                                                                                                                                                                                                                                                                                                                             | 4-              |
| 1 600cm                                                                                                                                                                                                                                                                                                                                                                                                                                                                                                                                                                                                                                                                                                                                                                                                                                                                                                                                                                                                                                                                                                                                                                                                                                                                                                                                                                                                                                                                                                                                                                                                                                                                                                                                                                                                                                                                                                                                                                                                                                                                                                                        | 1 450cm         |
| 200cm                                                                                                                                                                                                                                                                                                                                                                                                                                                                                                                                                                                                                                                                                                                                                                                                                                                                                                                                                                                                                                                                                                                                                                                                                                                                                                                                                                                                                                                                                                                                                                                                                                                                                                                                                                                                                                                                                                                                                                                                                                                                                                                          | 150cm           |
| ⊞agc-ld-60-1                                                                                                                                                                                                                                                                                                                                                                                                                                                                                                                                                                                                                                                                                                                                                                                                                                                                                                                                                                                                                                                                                                                                                                                                                                                                                                                                                                                                                                                                                                                                                                                                                                                                                                                                                                                                                                                                                                                                                                                                                                                                                                                   | ™ agc-ld-450-1  |
|                                                                                                                                                                                                                                                                                                                                                                                                                                                                                                                                                                                                                                                                                                                                                                                                                                                                                                                                                                                                                                                                                                                                                                                                                                                                                                                                                                                                                                                                                                                                                                                                                                                                                                                                                                                                                                                                                                                                                                                                                                                                                                                                |                 |