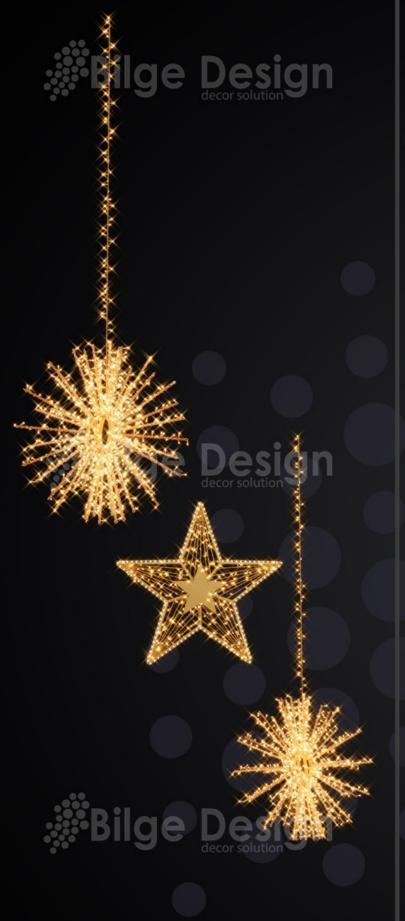

|
| 1-                    | 2-               |
| 1000cm                | 1 800cm          |
| 330cm                 | 240cm            |
| <b>™agc-ysl-10-27</b> | Ш адс-ysl-80-27  |
| 3-                    | 4-               |
| 1 600cm               | 1 400cm          |
| 180cm                 | 120cm            |
| ⊞agc-ysl-60-27        | ™ agc-ysl-450-27 |
|                       |                  |



# Green tree 28

| 1-                    | 2-                       |
|-----------------------|--------------------------|
| 1000cm                | 1 800cm                  |
| 350cm                 | 280cm                    |
| <b>™agc-ysl-10-28</b> | <b>100 agc−ysl−80−28</b> |



















































Pendat set 01 Set sarkit 01 Pendat set 02 Set sarkit 02







Pendat set 03 Set sarkit 03 Pendat set 04 Set sarkit 04









Pendat set 05 Set sarkit 05 Pendat set 06 Set sarkit 06





Pendat set 07 Set sarkit 07 Pendat set 08 Set sarkit 08



Bilge Design



Pendat set 09 Set sarkit 09 Pendat set 10 Set sarkit 10







# STREET DECORATIONS SOKAK DEKORLARI



#### 88

#### Direk dekorları



# Pole motif 1

- 180cm
- -- 60cm
- **⊞** drk-180-1



#### Pole motif 2

- 150cm
- -- 60cm
- **™** drk-150-2



# Pole motif 3

- 1 140cm
- -- 50cm
- drk-140-3



#### Pole motif 4

- 120cm
- -- 75cm
- drk-120-4



# Pole motif 5

- 100cm
- -- 55cm
- **™** drk-100-5



# Pole motif 6

- 140cm
- -- 75cm
- @ drk-140-6



# Pole motif 7

- 140cm
- -- 75cm
- **™** drk-140-7



# Pole motif 8

- 150cm
- -- 70cm
- **⊞** drk-150-8



# Pole motif 9

- 145cm
-