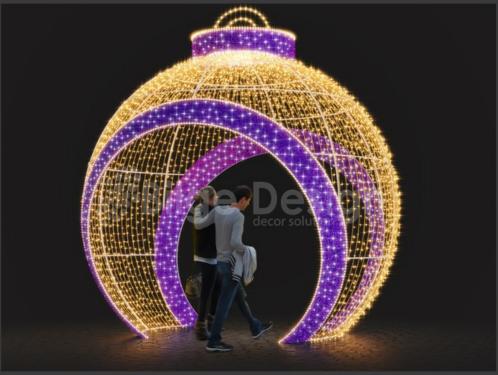

# Sphere archway 2

- → 370cm
- 7 230cm

kr-tk-370-2

- -- 370cm
- 7 230cm
- kr-tk-385-3

- -- 375cm
- ✓ 325cm
- kr-tk-420-4

# Sphere archway 5

- 370cm
- 7 230cm
- kr-tk-380-5

- -- 470cm
- kr-tk-550-6

- → 370cm
- / 300cm
- kr-tk-370-7