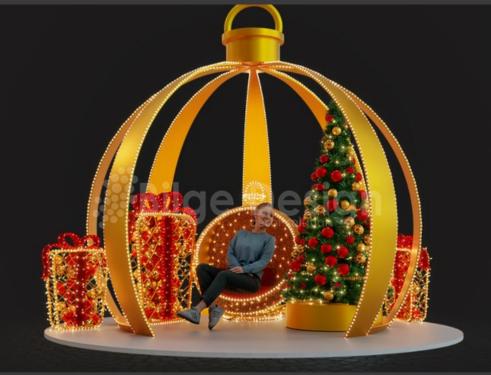

# Photo activity 3

- 1420cm
- --350cm
- √ 250cm
- ft-act-420-3
- 140cm
- --70cm
- √ 50cm
- ft-act-140-3
- 170cm

**2-**160cm

---130cm

√ 50cm

ft-act-160-3

- -- 60cm
- 760cm
- ⊞ft-act-70-3

- -- 235cm
- ft-act-500-4