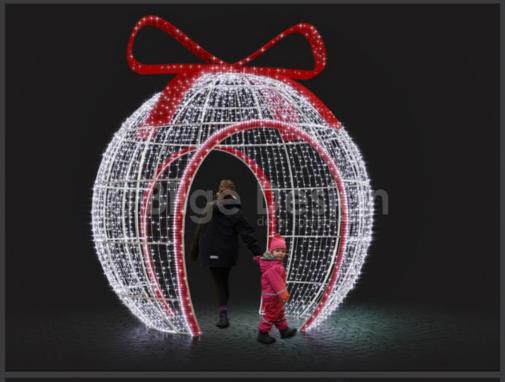

# Giant sphere 1

- 1 250cm
- -- 200cm
- √ 1200cm
- kr-160-1

# Giant sphere 2

- 1 250cm
- -- 260cm
- ∠ 260cm
- kr-250-2

# Giant sphere 3

- ‡ 250cm
- -- 220cm
- 🔀 220cm
- kr-220-3