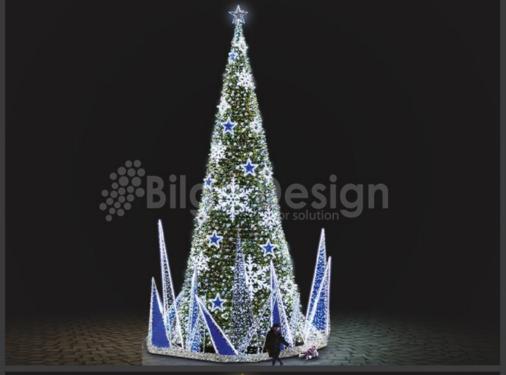

# LED tree 1

| Contract of the Contract of the Contract of the Contract of the Contract of the Contract of the Contract of the Contract of the Contract of the Contract of the Contract of the Contract of the Contract of the Contract of the Contract of the Contract of the Contract of the Contract of the Contract of the Contract of the Contract of the Contract of the Contract of the Contract of the Contract of the Contract of the Contract of the Contract of the Contract of the Contract of the Contract of the Contract of the Contract of the Contract of the Contract of the Contract of the Contract of the Contract of the Contract of the Contract of the Contract of the Contract of the Contract of the Contract of the Contract of the Contract of the Contract of the Contract of the Contract of the Contract of the Contract of the Contract of the Contract of the Contract of the Contract of the Contract of the Contract of the Contract of the Contract of the Contract of the Contract of the Contract of the Contract of the Contract of the Contract of the Contract of the Contract of the Contract of the Contract of the Contract of the Contract of the Contract of the Contract of the Contract of the Contract of the Contract of the Contract of the Contract of the Contract of the Contract of the Contract of the Contract of the Contract of the Contract of the Contract of the Contract of the Contract of the Contract of the Contract of the Contract of the Contract of the Contract of the Contract of the Contract of the Contract of the Contract of the Contract of the Contract of the Contract of the Contract of the Contract of the Contract of the Contract of the Contract of the Contract of the Contract of the Contract of the Contract of the Contract of the Contract of the Contract of the Contract of the Contract of the Contract of the Contract of the Contract of the Contract of the Contract of the Contract of the Contract of the Contract of the Contract of the Contract of the Contract of the Contract of the Contract of the Contract of the Contract of th | of the party of |
|--------------------------------------------------------------------------------------------------------------------------------------------------------------------------------------------------------------------------------------------------------------------------------------------------------------------------------------------------------------------------------------------------------------------------------------------------------------------------------------------------------------------------------------------------------------------------------------------------------------------------------------------------------------------------------------------------------------------------------------------------------------------------------------------------------------------------------------------------------------------------------------------------------------------------------------------------------------------------------------------------------------------------------------------------------------------------------------------------------------------------------------------------------------------------------------------------------------------------------------------------------------------------------------------------------------------------------------------------------------------------------------------------------------------------------------------------------------------------------------------------------------------------------------------------------------------------------------------------------------------------------------------------------------------------------------------------------------------------------------------------------------------------------------------------------------------------------------------------------------------------------------------------------------------------------------------------------------------------------------------------------------------------------------------------------------------------------------------------------------------------------|-----------------|
| 1-                                                                                                                                                                                                                                                                                                                                                                                                                                                                                                                                                                                                                                                                                                                                                                                                                                                                                                                                                                                                                                                                                                                                                                                                                                                                                                                                                                                                                                                                                                                                                                                                                                                                                                                                                                                                                                                                                                                                                                                                                                                                                                                             | 2-              |
| 1000cm                                                                                                                                                                                                                                                                                                                                                                                                                                                                                                                                                                                                                                                                                                                                                                                                                                                                                                                                                                                                                                                                                                                                                                                                                                                                                                                                                                                                                                                                                                                                                                                                                                                                                                                                                                                                                                                                                                                                                                                                                                                                                                                         |                 |
| 330cm                                                                                                                                                                                                                                                                                                                                                                                                                                                                                                                                                                                                                                                                                                                                                                                                                                                                                                                                                                                                                                                                                                                                                                                                                                                                                                                                                                                                                                                                                                                                                                                                                                                                                                                                                                                                                                                                                                                                                                                                                                                                                                                          | 260cm           |
| ⊞agc-ld-10-1                                                                                                                                                                                                                                                                                                                                                                                                                                                                                                                                                                                                                                                                                                                                                                                                                                                                                                                                                                                                                                                                                                                                                                                                                                                                                                                                                                                                                                                                                                                                                                                                                                                                                                                                                                                                                                                                                                                                                                                                                                                                                                                   | ҈ agc-ld-80-1   |
| 3-                                                                                                                                                                                                                                                                                                                                                                                                                                                                                                                                                                                                                                                                                                                                                                                                                                                                                                                                                                                                                                                                                                                                                                                                                                                                                                                                                                                                                                                                                                                                                                                                                                                                                                                                                                                                                                                                                                                                                                                                                                                                                                                             | 4-              |
| 1 600cm                                                                                                                                                                                                                                                                                                                                                                                                                                                                                                                                                                                                                                                                                                                                                                                                                                                                                                                                                                                                                                                                                                                                                                                                                                                                                                                                                                                                                                                                                                                                                                                                                                                                                                                                                                                                                                                                                                                                                                                                                                                                                                                        | 1 450cm         |
| 200cm                                                                                                                                                                                                                                                                                                                                                                                                                                                                                                                                                                                                                                                                                                                                                                                                                                                                                                                                                                                                                                                                                                                                                                                                                                                                                                                                                                                                                                                                                                                                                                                                                                                                                                                                                                                                                                                                                                                                                                                                                                                                                                                          | 150cm           |
| ⊞agc-ld-60-1                                                                                                                                                                                                                                                                                                                                                                                                                                                                                                                                                                                                                                                                                                                                                                                                                                                                                                                                                                                                                                                                                                                                                                                                                                                                                                                                                                                                                                                                                                                                                                                                                                                                                                                                                                                                                                                                                                                                                                                                                                                                                                                   | ™ agc-ld-450-1  |
|                                                                                                                                                                                                                                                                                                                                                                                                                                                                                                                                                                                                                                                                                                                                                                                                                                                                                                                                                                                                                                                                                                                                                                                                                                                                                                                                                                                                                                                                                                                                                                                                                                                                                                                                                                                                                                                                                                                                                                                                                                                                                                                                |                 |